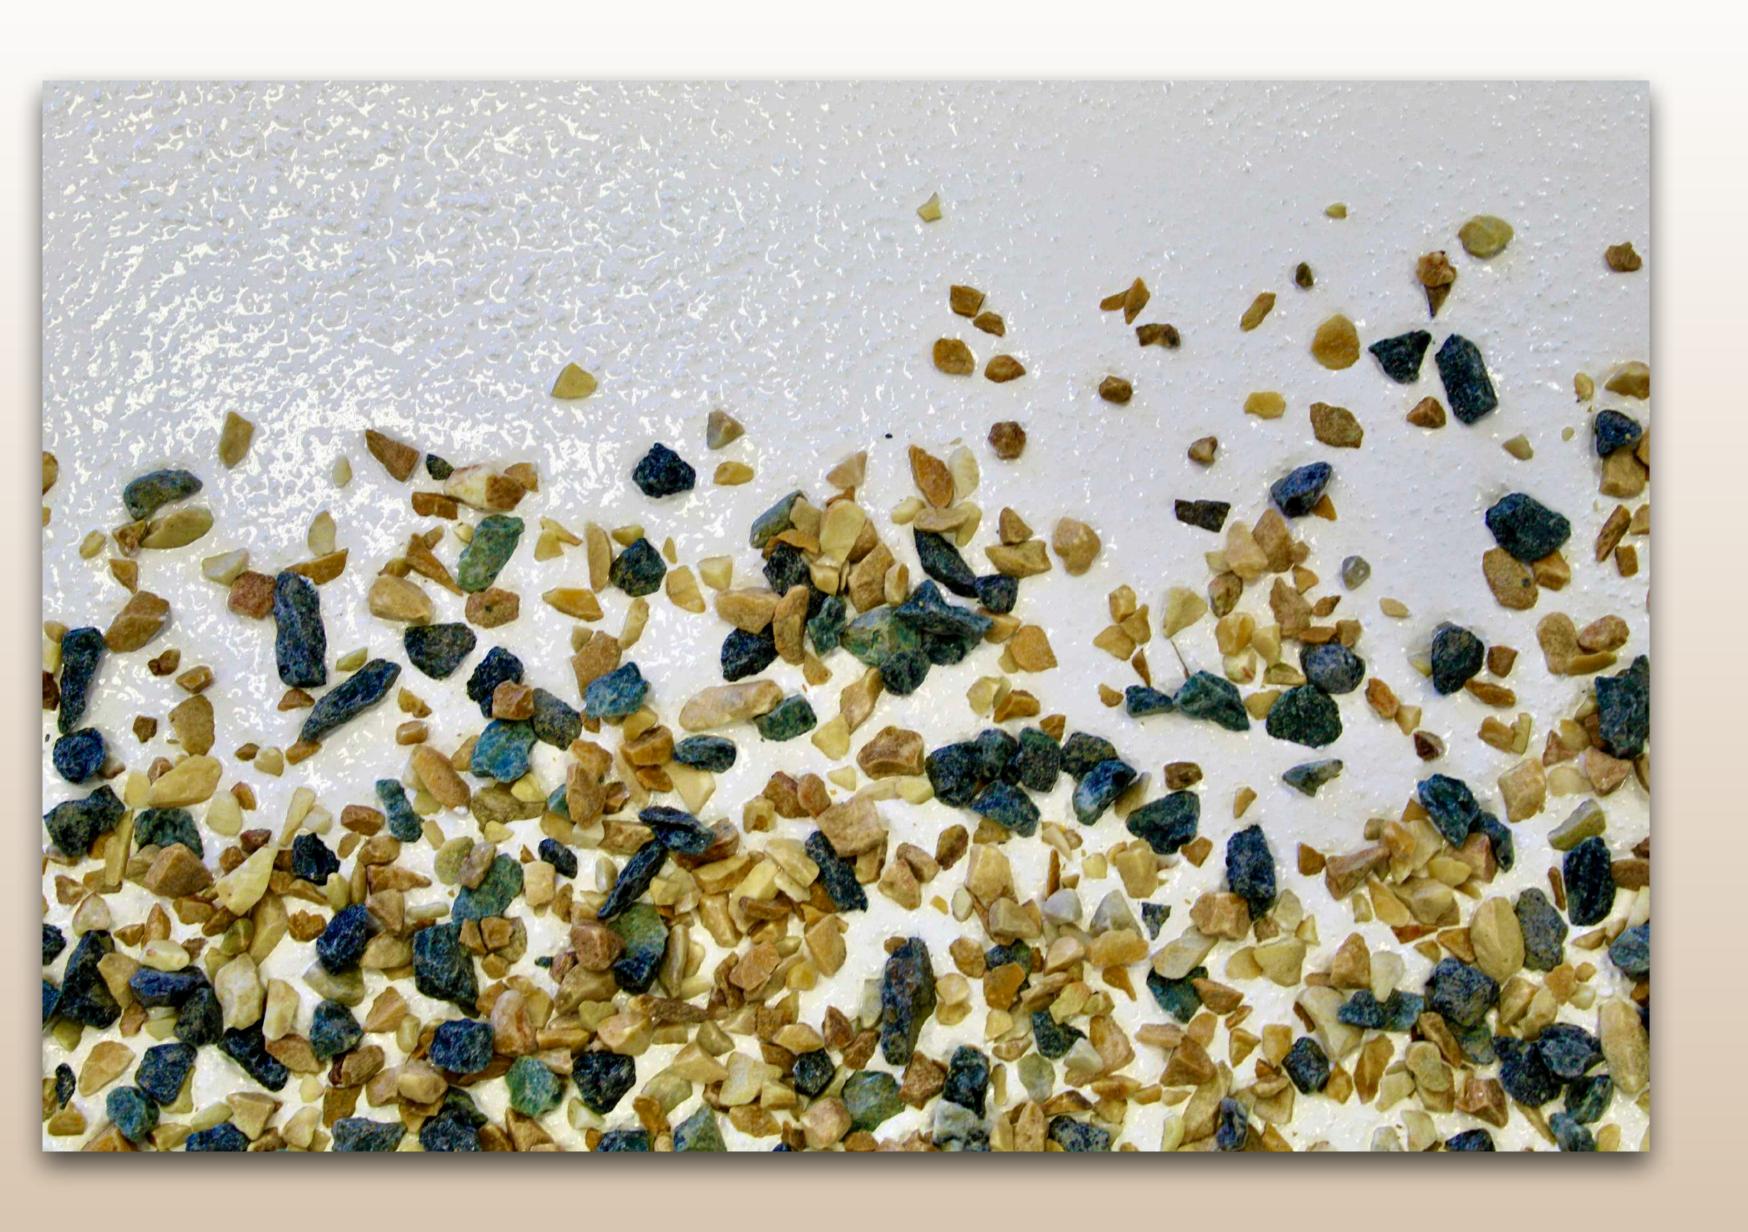

#### SEAMLESS TERRAZZO

Let your vision take shape by creating your own flooring characters using a limitless variety of aggregates, made of marble & naturals stones, glasses, mirrors, mother pearls, shells, man-made aggregates and so on.

You can also broadcast the aggregates manually, choosing the type of effect you prefer following your creativity.