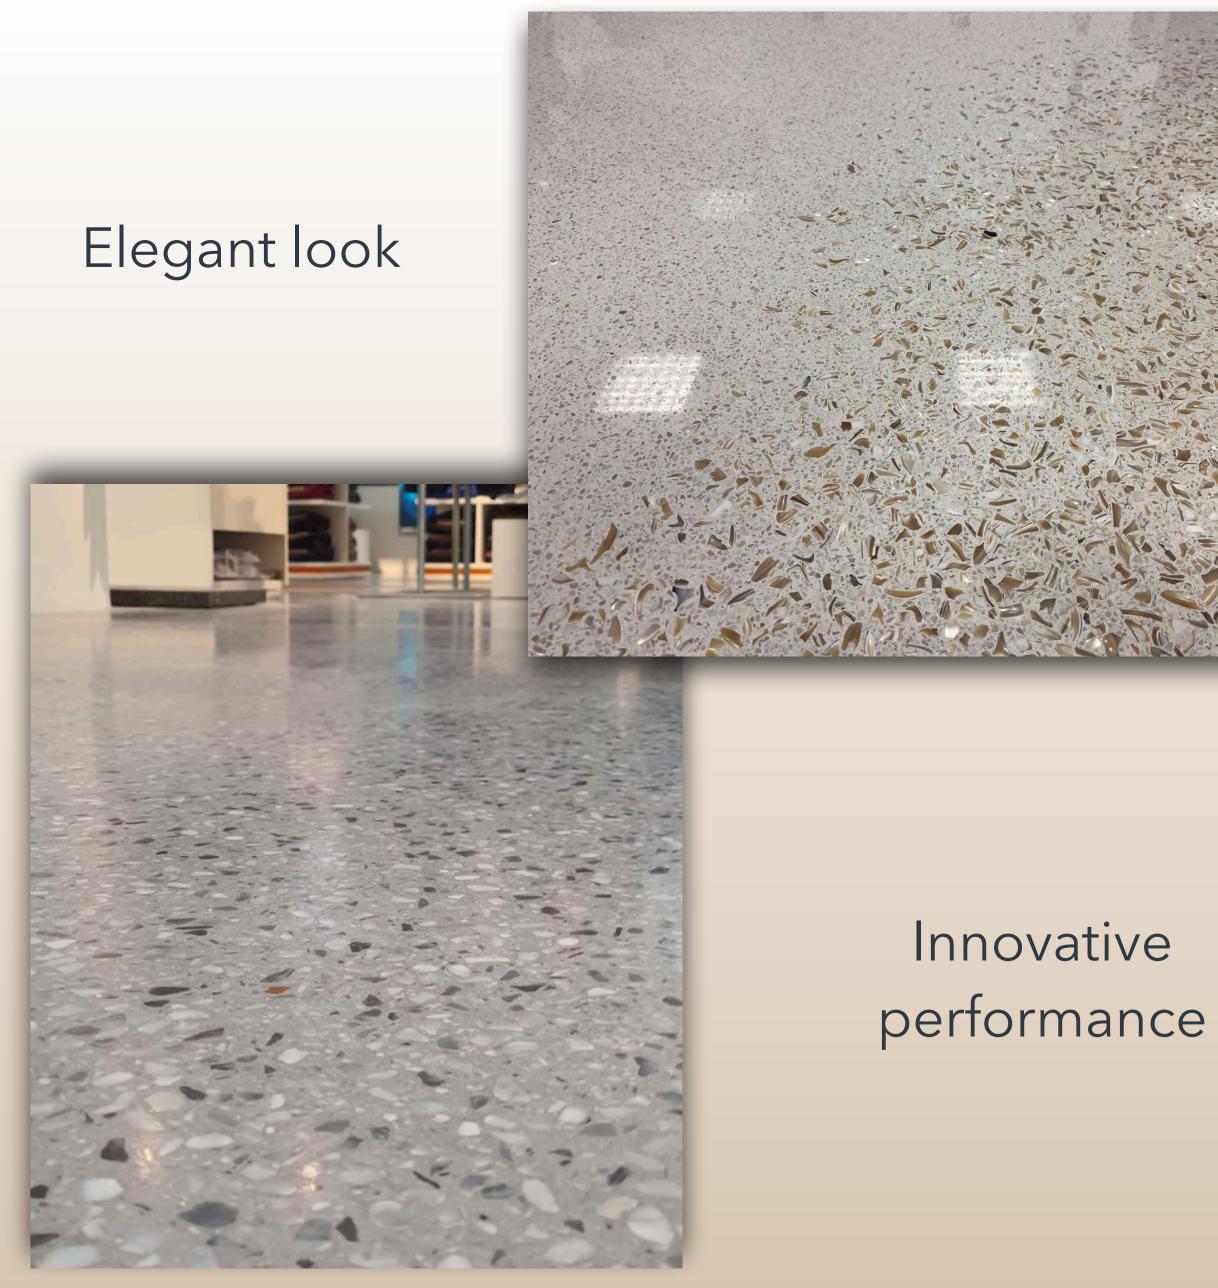

#### SEAMLESS TERRAZZO

Let your vision take shape by creating your own flooring characters using a limitless variety of aggregates, made of marble & naturals stones, glasses, mirrors, mother pearls, shells, man-made aggregates and so on.

## Creativity at its fullest

Be inspired by the endless possibilities of our Seamless Terrazzo: from a classical everlasting Venetian Terrazzo to a more modern contemporary stunning one, the choices are endless. The high technology of our cement-binder allows the use of a single or multi-dimensional aggregates in total freedom, ensuring an elegant flooring with no cracks and without compromising its technical performance.

Our Inorganic Pigments in product base ensure the realization of the full RAL colors shades, in a perfect Harmony of Natural Colors and Limitless Results.