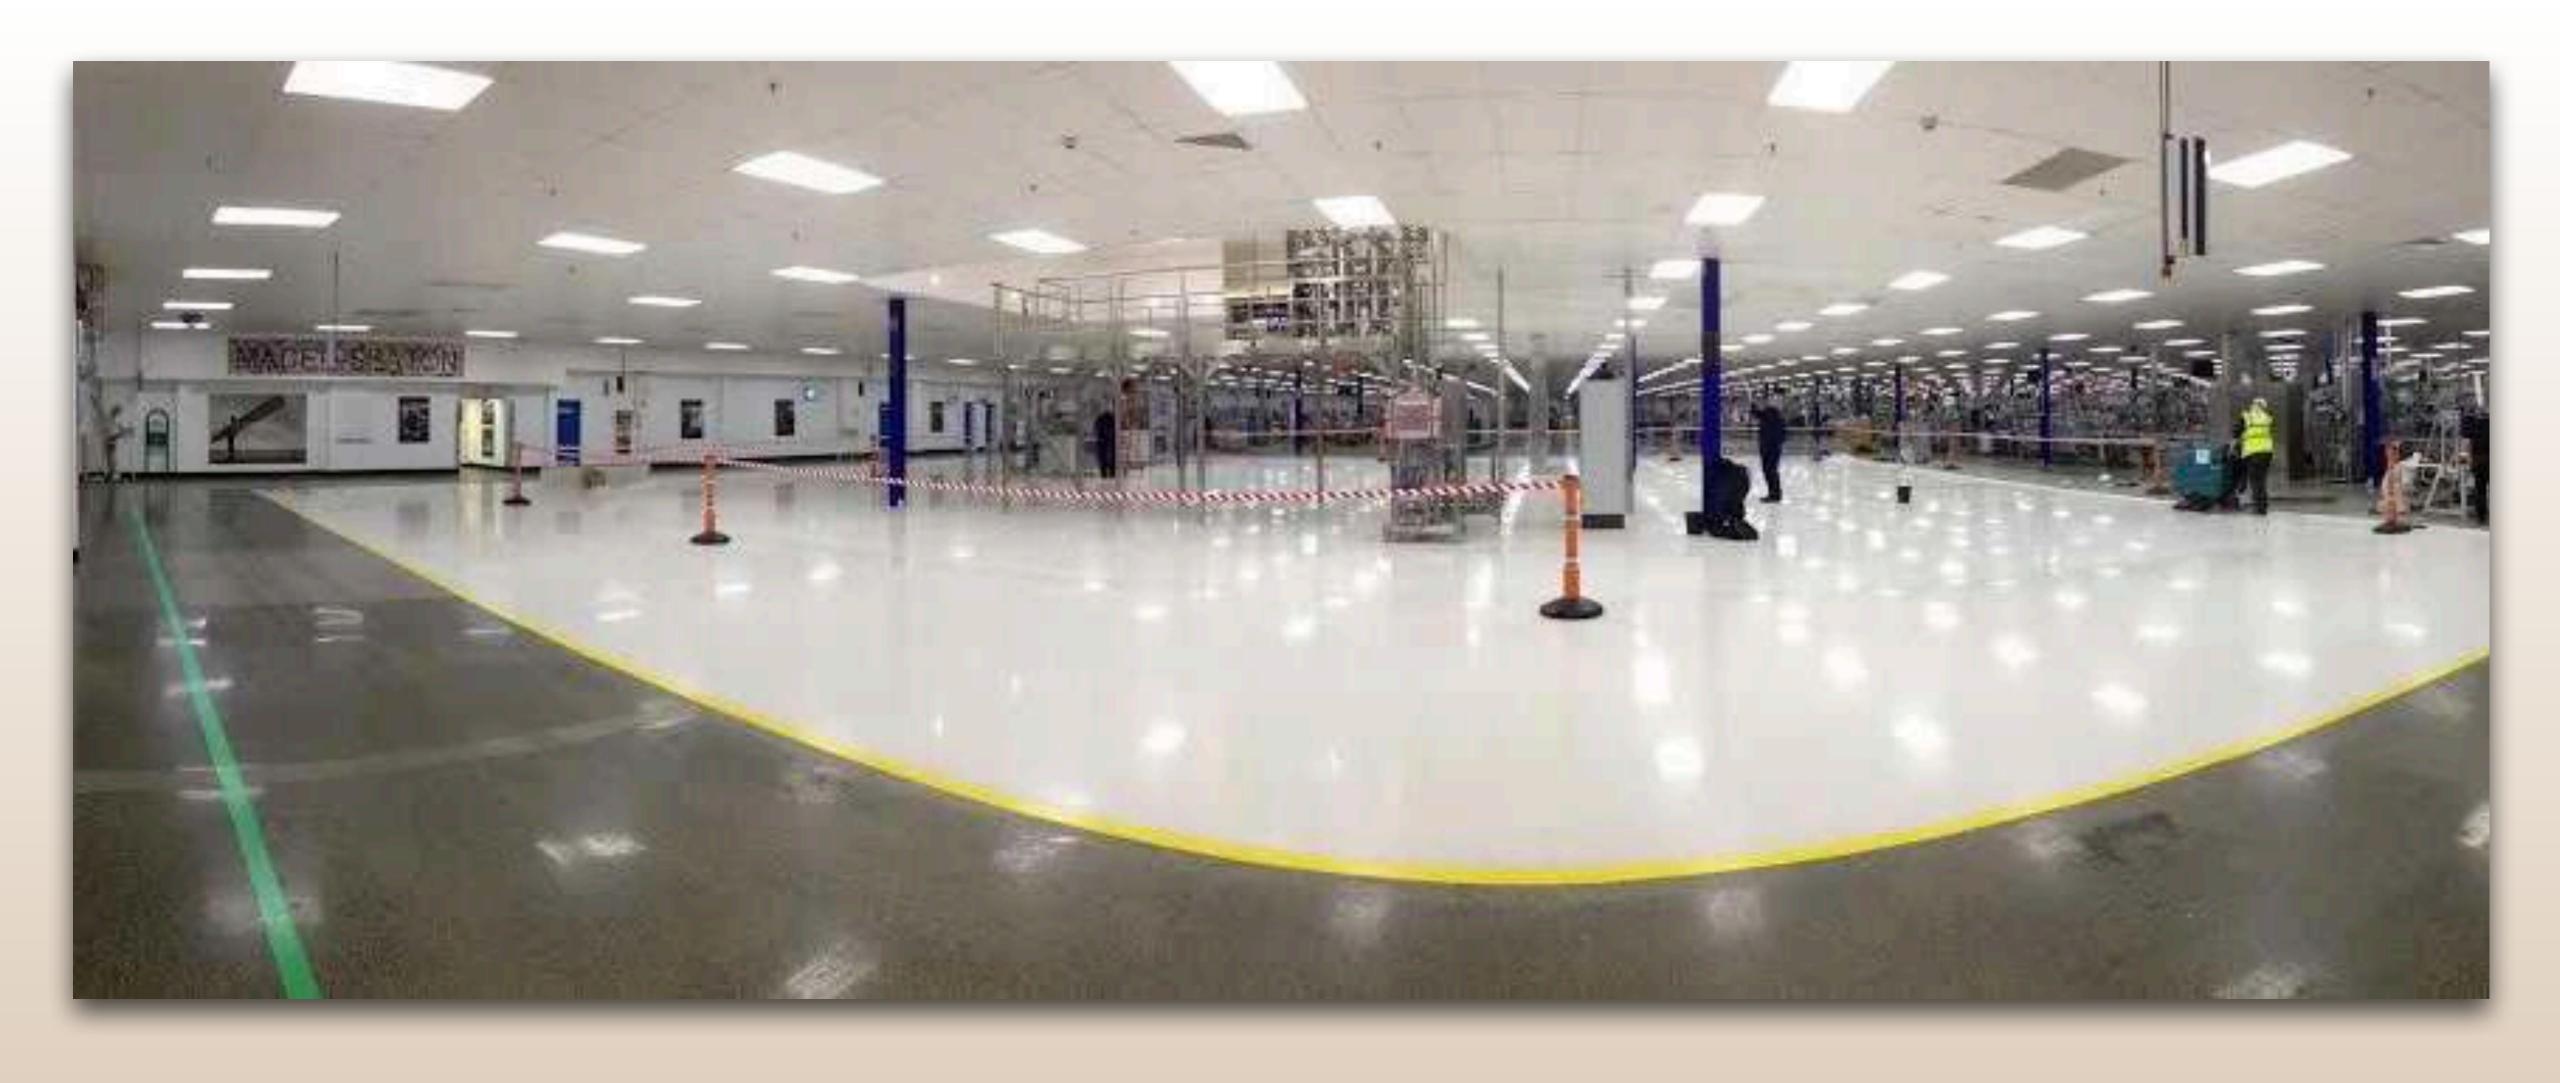

#### Make it strong

- → High compressive and flexural strength
- → Abrasion Resistance
- → No shrinkage, responding perfectly for heavy traffic flooring as well as heavy industrial end use.

An elegant performing flooring fit for <u>industrial areas</u>, as well as <u>public spaces</u> such us airports, shopping malls, hotel halls, libraries, theaters, auditoriums, schools, cinemas, hospitals and so on.

#### SEAMLESS TERRAZZO

Natural look; Matt to high gloss finish; joint free flooring; only structural joints; ASTM, CE certified; can be used in LEED certified buildings.

Custom color certified, indoor use, high performance, no shrinkage, high abrasion resistance, high traffic resistance, high flexibility.