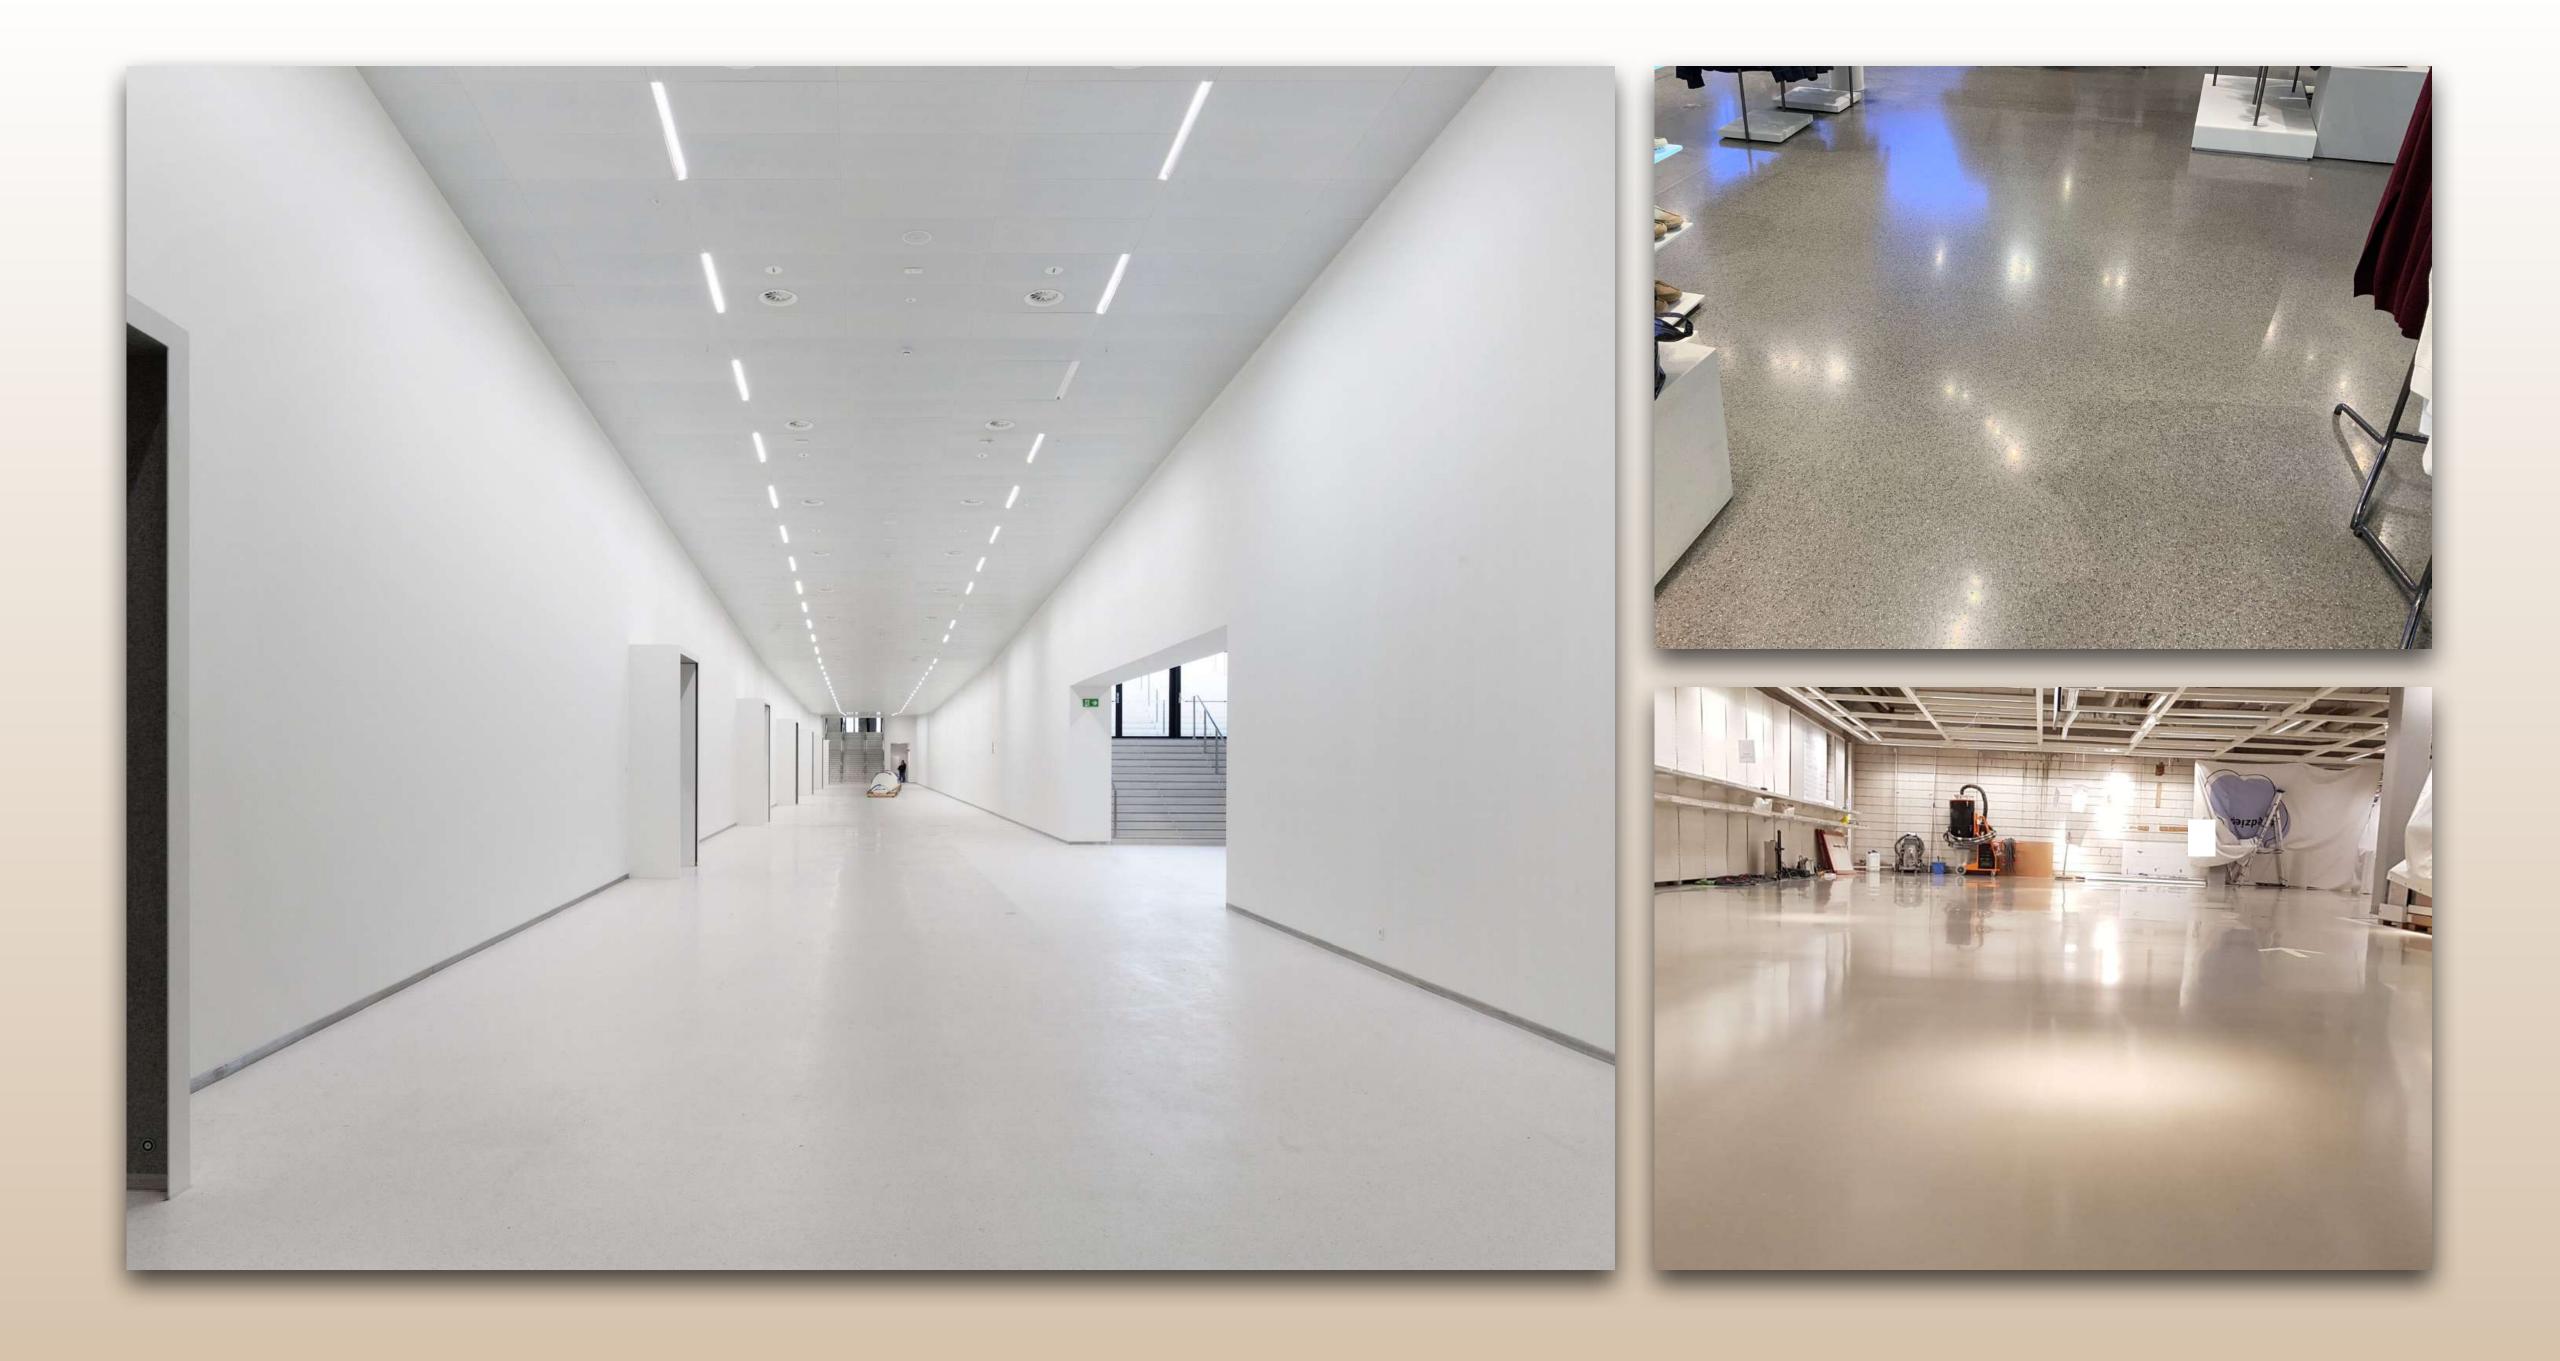

Prepare for the GREAT: a new era for flooring has begun, entirely seamless, even on areas up to 1000 square meter, i.e. over 10.000 square ft., for a new horizon for architecture.

A boundless level of brightness, meeting the most ambitious effects and from a Matt natural effect to the highest gloss result.

#### Make it strong

- → High compressive and flexural strength
- → Abrasion Resistance
- → No shrinkage, responding perfectly for heavy traffic flooring as well as heavy industrial end use.

An elegant performing flooring fit for <u>industrial areas</u>, as well as <u>public spaces</u> such us airports, shopping malls, hotel halls, libraries, theaters, auditoriums, schools, cinemas, hospitals and so on.

A team of n. 4/5 people can easily ensure the preparation, mixing and pouring, at least, of n. 600 square mts a day, equivalent of 6500 square feet, of its 10/13 mm, 0.5" thick product application, with just 0.4" thick base after grinding. Product Curing time is just 24 hours, resulting in very limited waiting time for its grinding and see its beautiful aggregates and flooring character emerging from the base. With that prepare for an UNIQUE, ELEGANT, HIGH PERFORMING, TIMELESS flooring enriching your spaces.