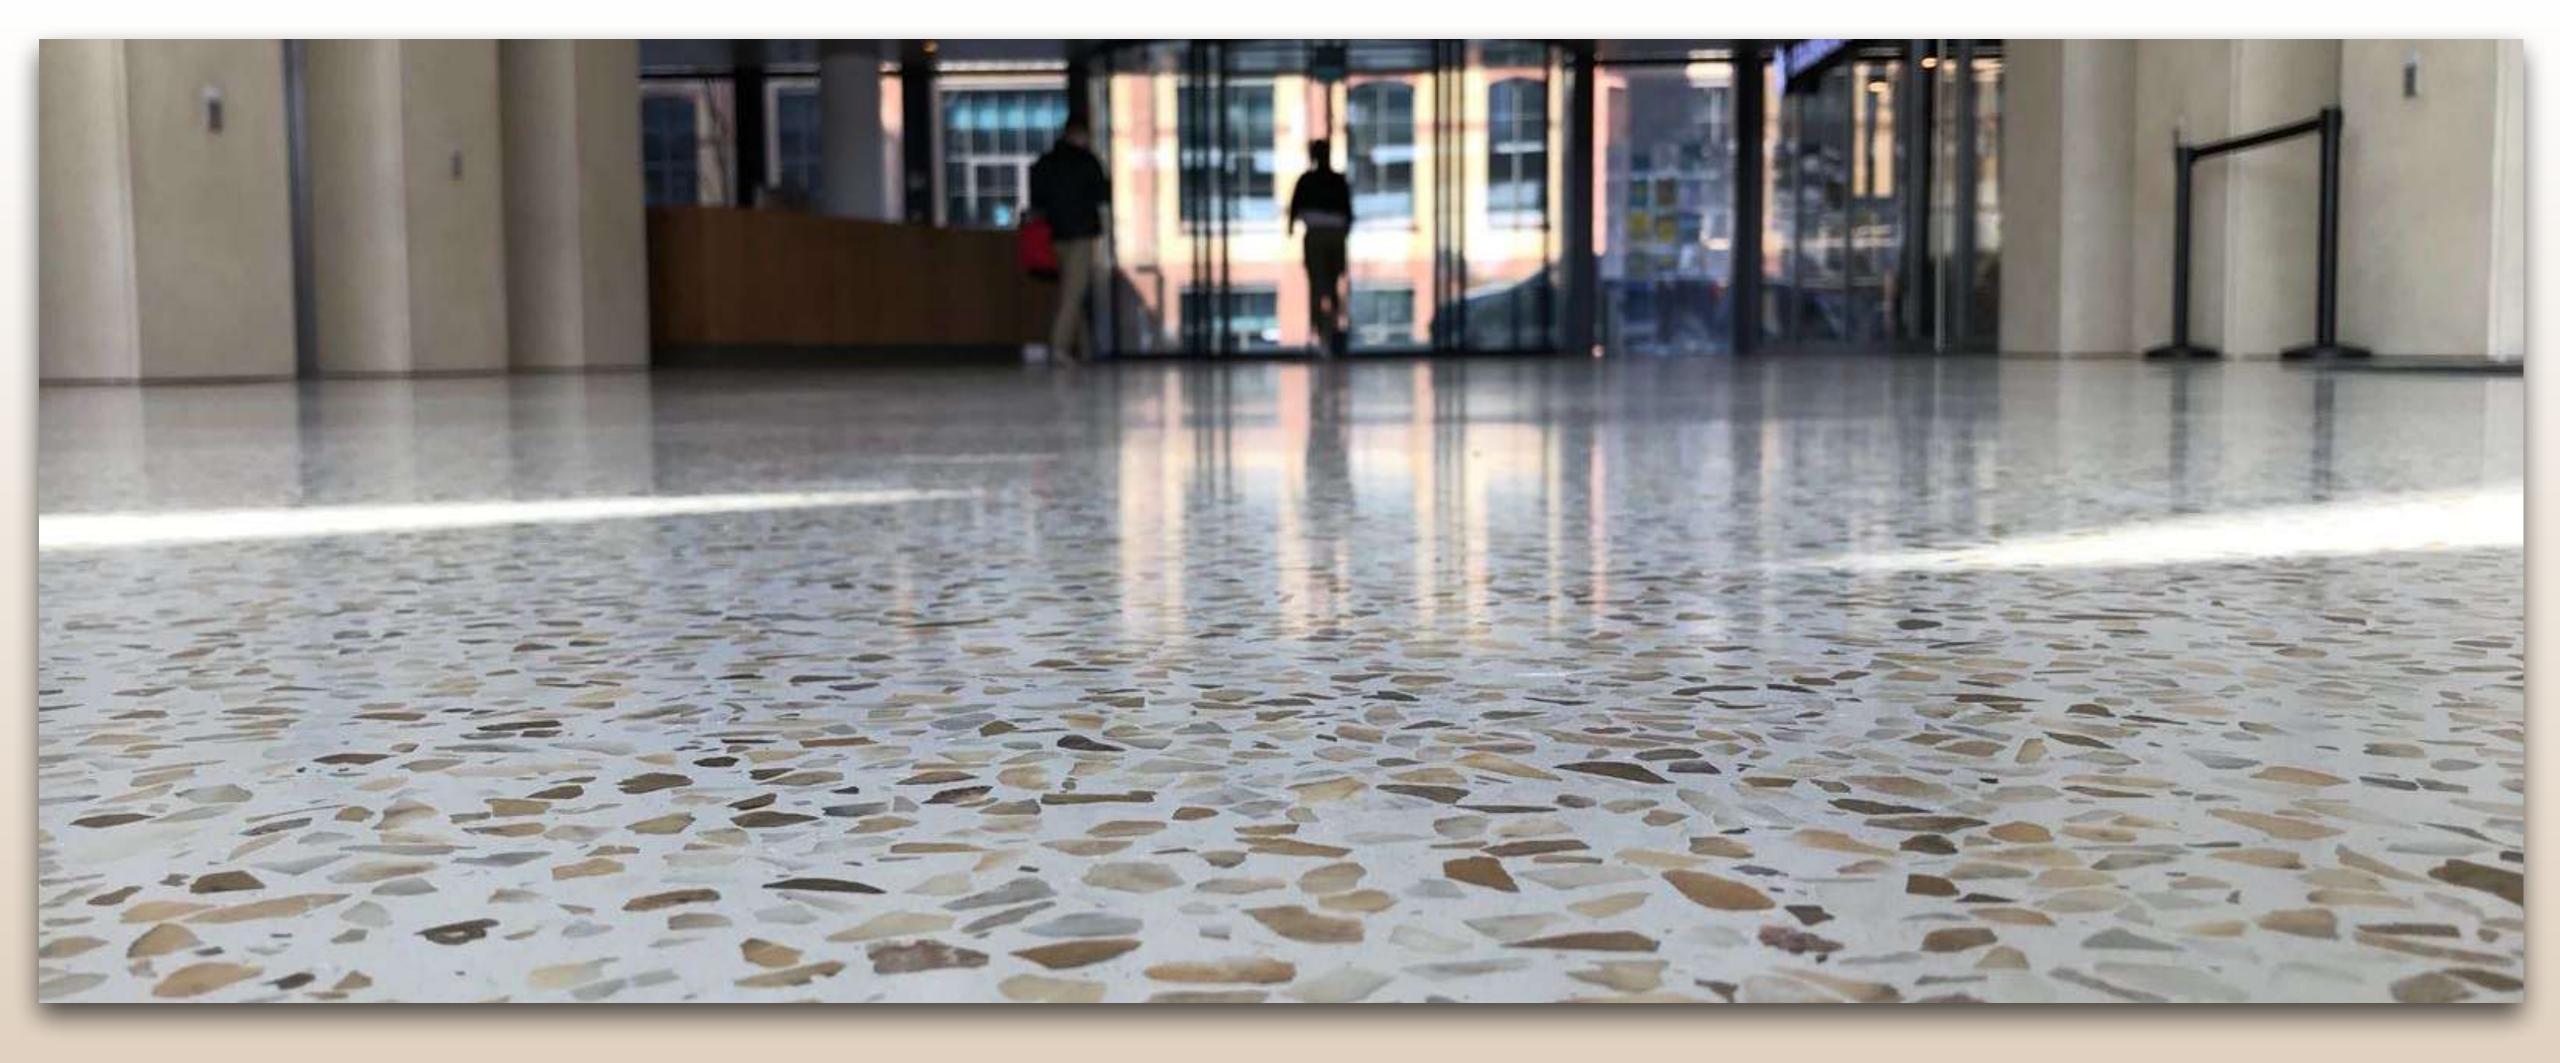

#### SEAMLESS TERRAZZO

Is an "In Situ, On-Site Poured" innovative natural look flooring system, made of an advanced Hi-Tech cement binder basis, for a never seen before flooring result, astonishing looking and new space definition.

A two components mineral based screed, EPOXY FREE, that can be used to create uniform floors with micro or big aggregates exposure, ground and polished to the desired effect and result, entirely SEAMLESS and no joints!

Prepare for the GREAT: a new era for flooring has begun, entirely seamless, even on areas up to 1000 square meter, i.e. over 10.000 square ft., for a new horizon for architecture.

A boundless level of brightness, meeting the most ambitious effects and from a Matt natural effect to the highest gloss result.