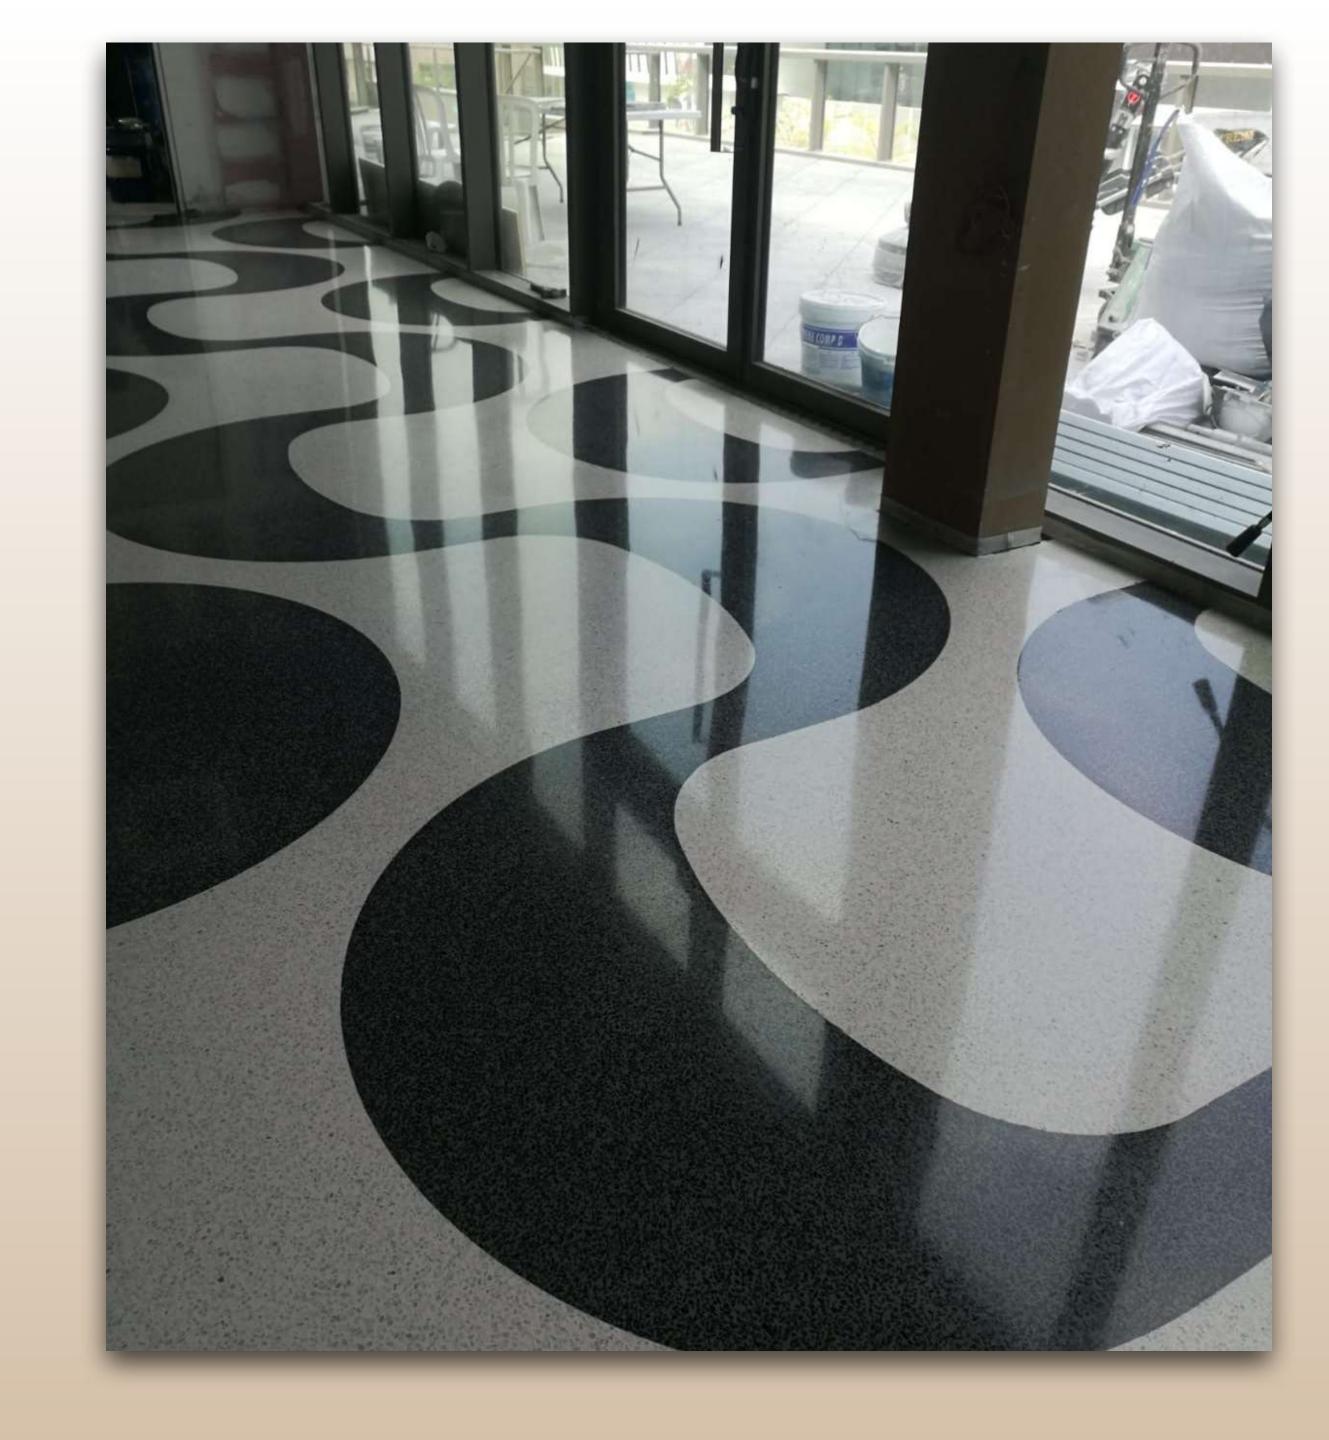

#### SEAMLESS TERRAZZO

Is an "In Situ, On-Site Poured" innovative natural look flooring system, made of an advanced Hi-Tech cement binder basis, for a never seen before flooring result, astonishing looking and new space definition.

A two components mineral based screed, EPOXY FREE, that can be used to create uniform floors with micro or big aggregates exposure, ground and polished to the desired effect and result, entirely SEAMLESS and no joints!

Prepare for the GREAT: a new era for flooring has begun, entirely seamless, even on areas up to 1000 square meter, i.e. over 10.000 square ft., for a new horizon for architecture.

A boundless level of brightness, meeting the most ambitious effects and from a Matt natural effect to the highest gloss result.