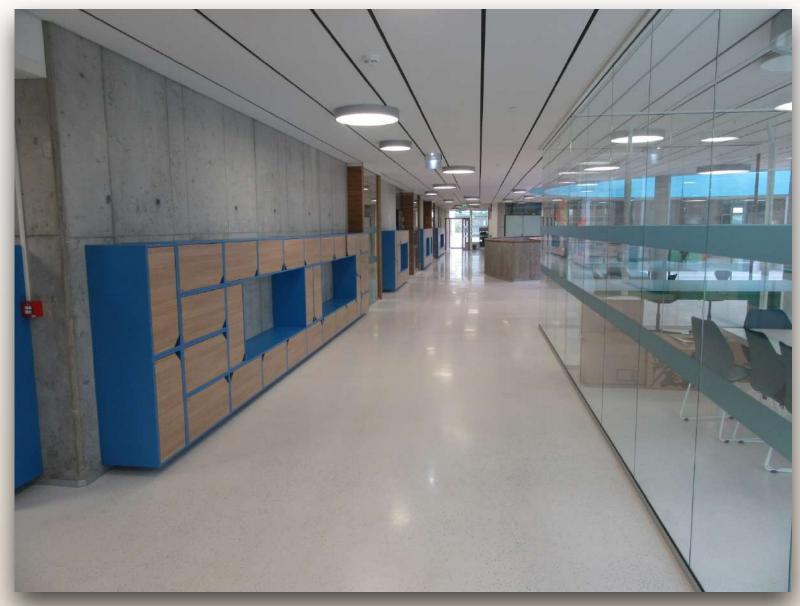

Prepare for the GREAT: a new era for flooring has begun, entirely seamless, even on areas up to 1000 square meter, i.e. over 10.000 square ft., for a new horizon for architecture.

A boundless level of brightness, meeting the most ambitious effects and from a Matt natural effect to the highest gloss result.

#### Make it strong

- → High compressive and flexural strength
- → Abrasion Resistance
- → No shrinkage, responding perfectly for heavy traffic flooring as well as heavy industrial end use.

An elegant performing flooring fit for <u>industrial areas</u>, as well as <u>public spaces</u> such us airports, shopping malls, hotel halls, libraries, theaters, auditoriums, schools, cinemas, hospitals and so on.