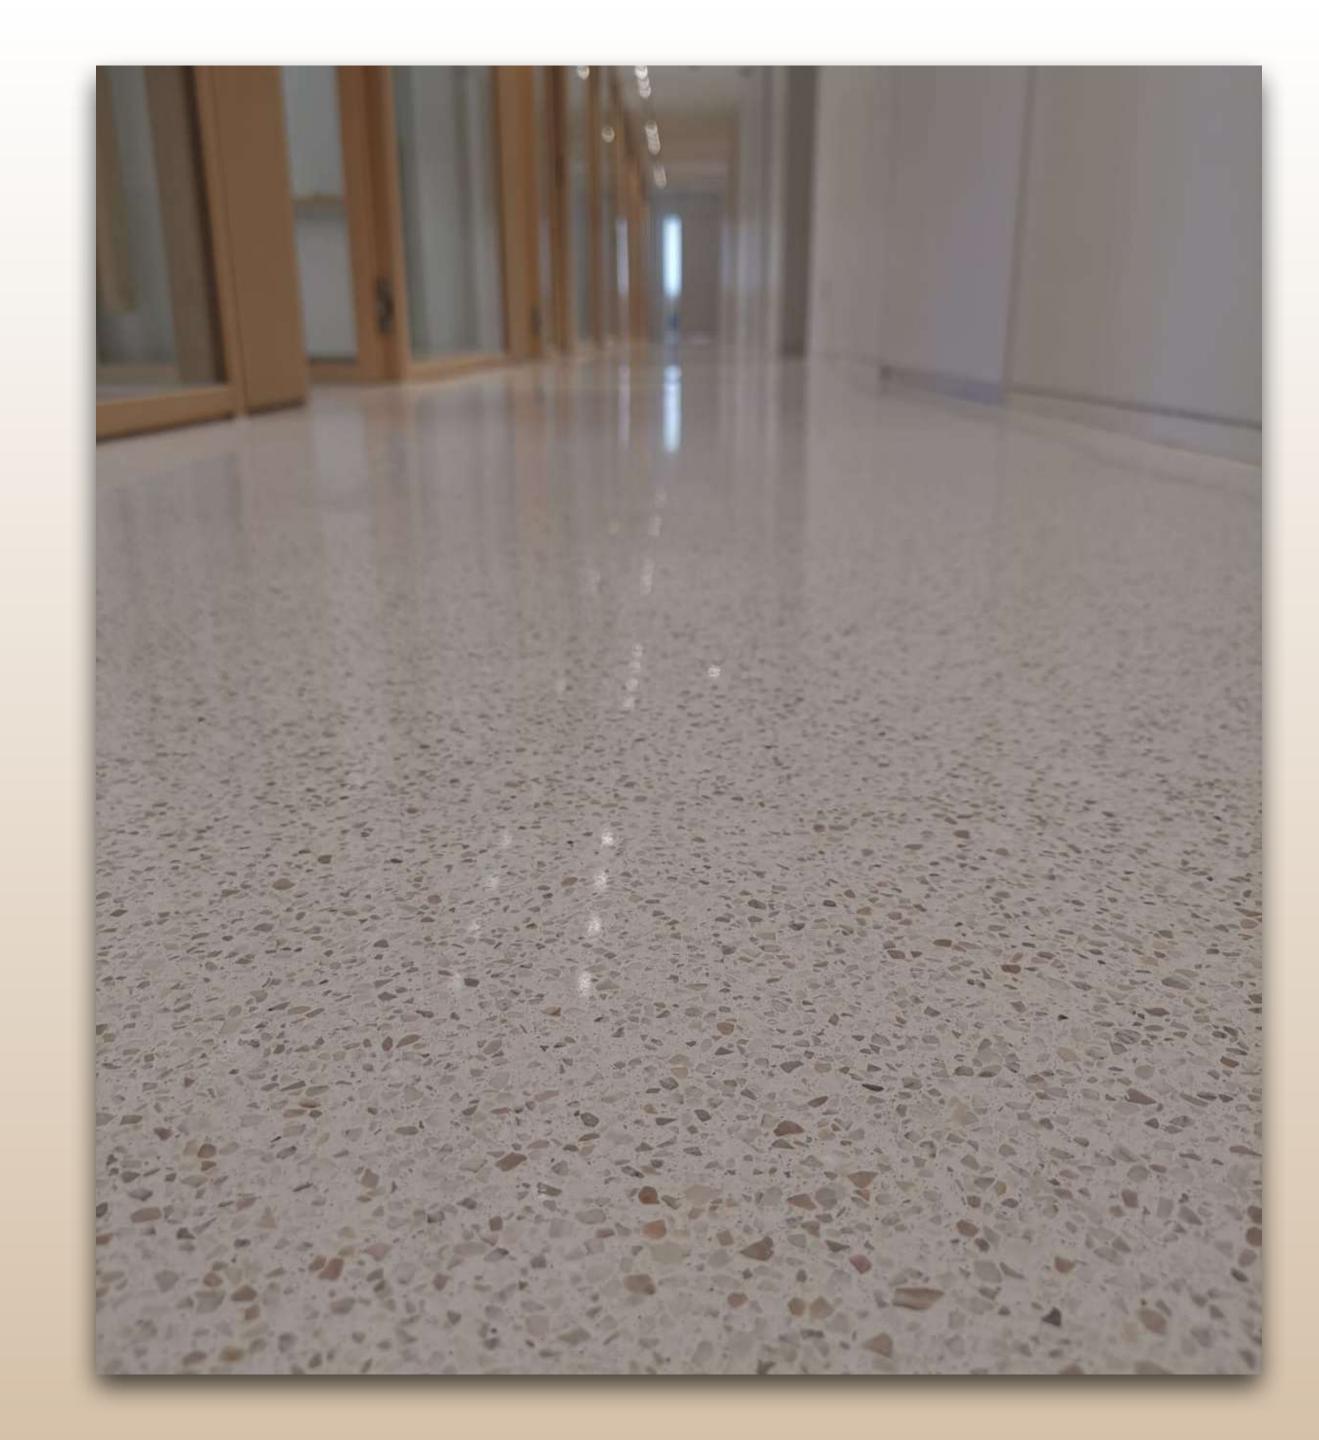

#### SEAMLESS TERRAZZO

Is an "In Situ, On-Site Poured" innovative natural look flooring system, made of an advanced Hi-Tech cement binder basis, for a never seen before flooring result, astonishing looking and new space definition.

A two components mineral based screed, EPOXY FREE, that can be used to create uniform floors with micro or big aggregates exposure, ground and polished to the desired effect and result, entirely SEAMLESS and no joints!

Prepare for the GREAT: a new era for flooring has begun, entirely seamless, even on areas up to 1000 square meter, i.e. over 10.000 square ft., for a new horizon for architecture.

A boundless level of brightness, meeting the most ambitious effects and from a Matt natural effect to the highest gloss result.