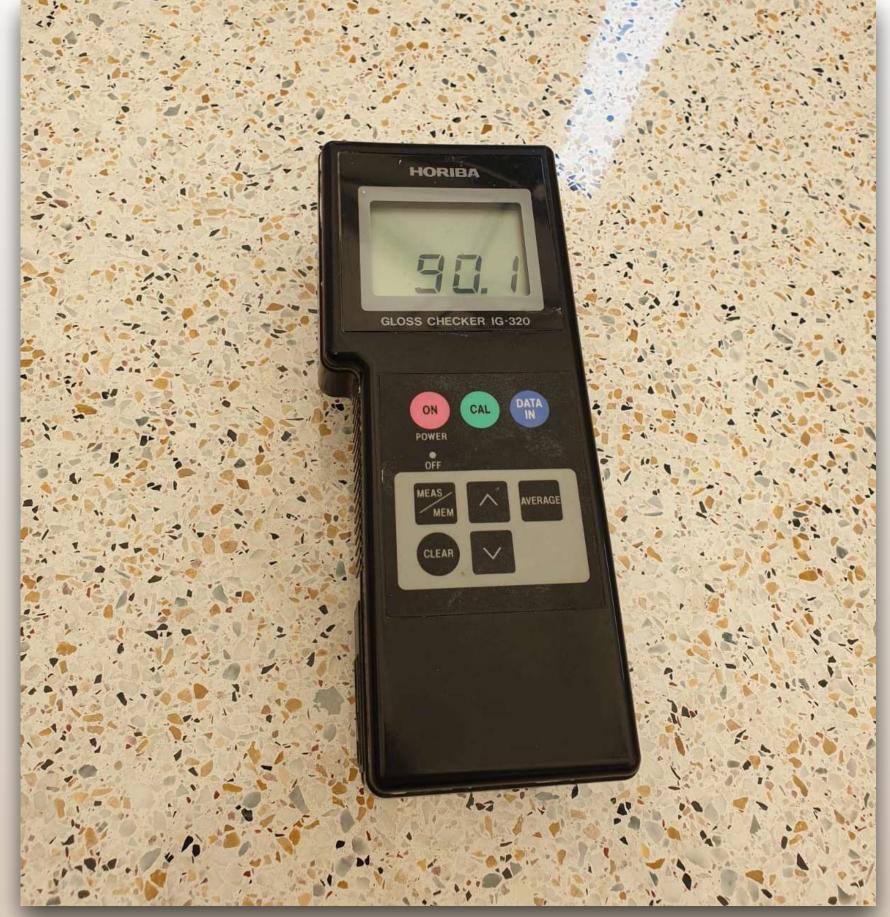

#### SEAMLESS TERRAZZO

Natural look; Matt to high gloss finish; joint free flooring; only structural joints; ASTM, CE certified; can be used in LEED certified buildings.

Custom color certified, indoor use, high performance, no shrinkage, high abrasion resistance, high traffic resistance, high flexibility.