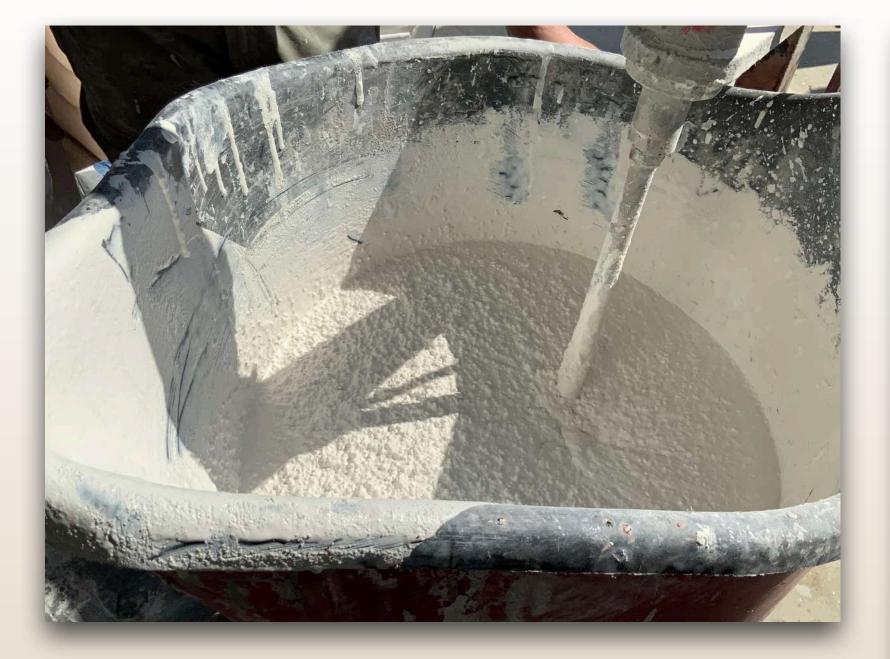

#### SEAMLESS TERRAZZO

Just a <u>few minutes</u> mixing its bicomponent products Product A (an hitech cement base and aggregates) with Product B (a natural mineral liquid formula).

→ Ideal condition to start pouring the "Product" on its even pre - arranged ground basement.

A team of n. 4/5 people can easily ensure the preparation, mixing and pouring, at least, of n. 600 square mts a day, equivalent of 6500 square feet, of its 10/13 mm, 0.5" thick product application, with just 0.4" thick base after grinding. Product Curing time is just 24 hours, resulting in very limited waiting time for its grinding and see its beautiful aggregates and flooring character emerging from the base. With that prepare for an UNIQUE, ELEGANT, HIGH PERFORMING, TIMELESS flooring enriching your spaces.