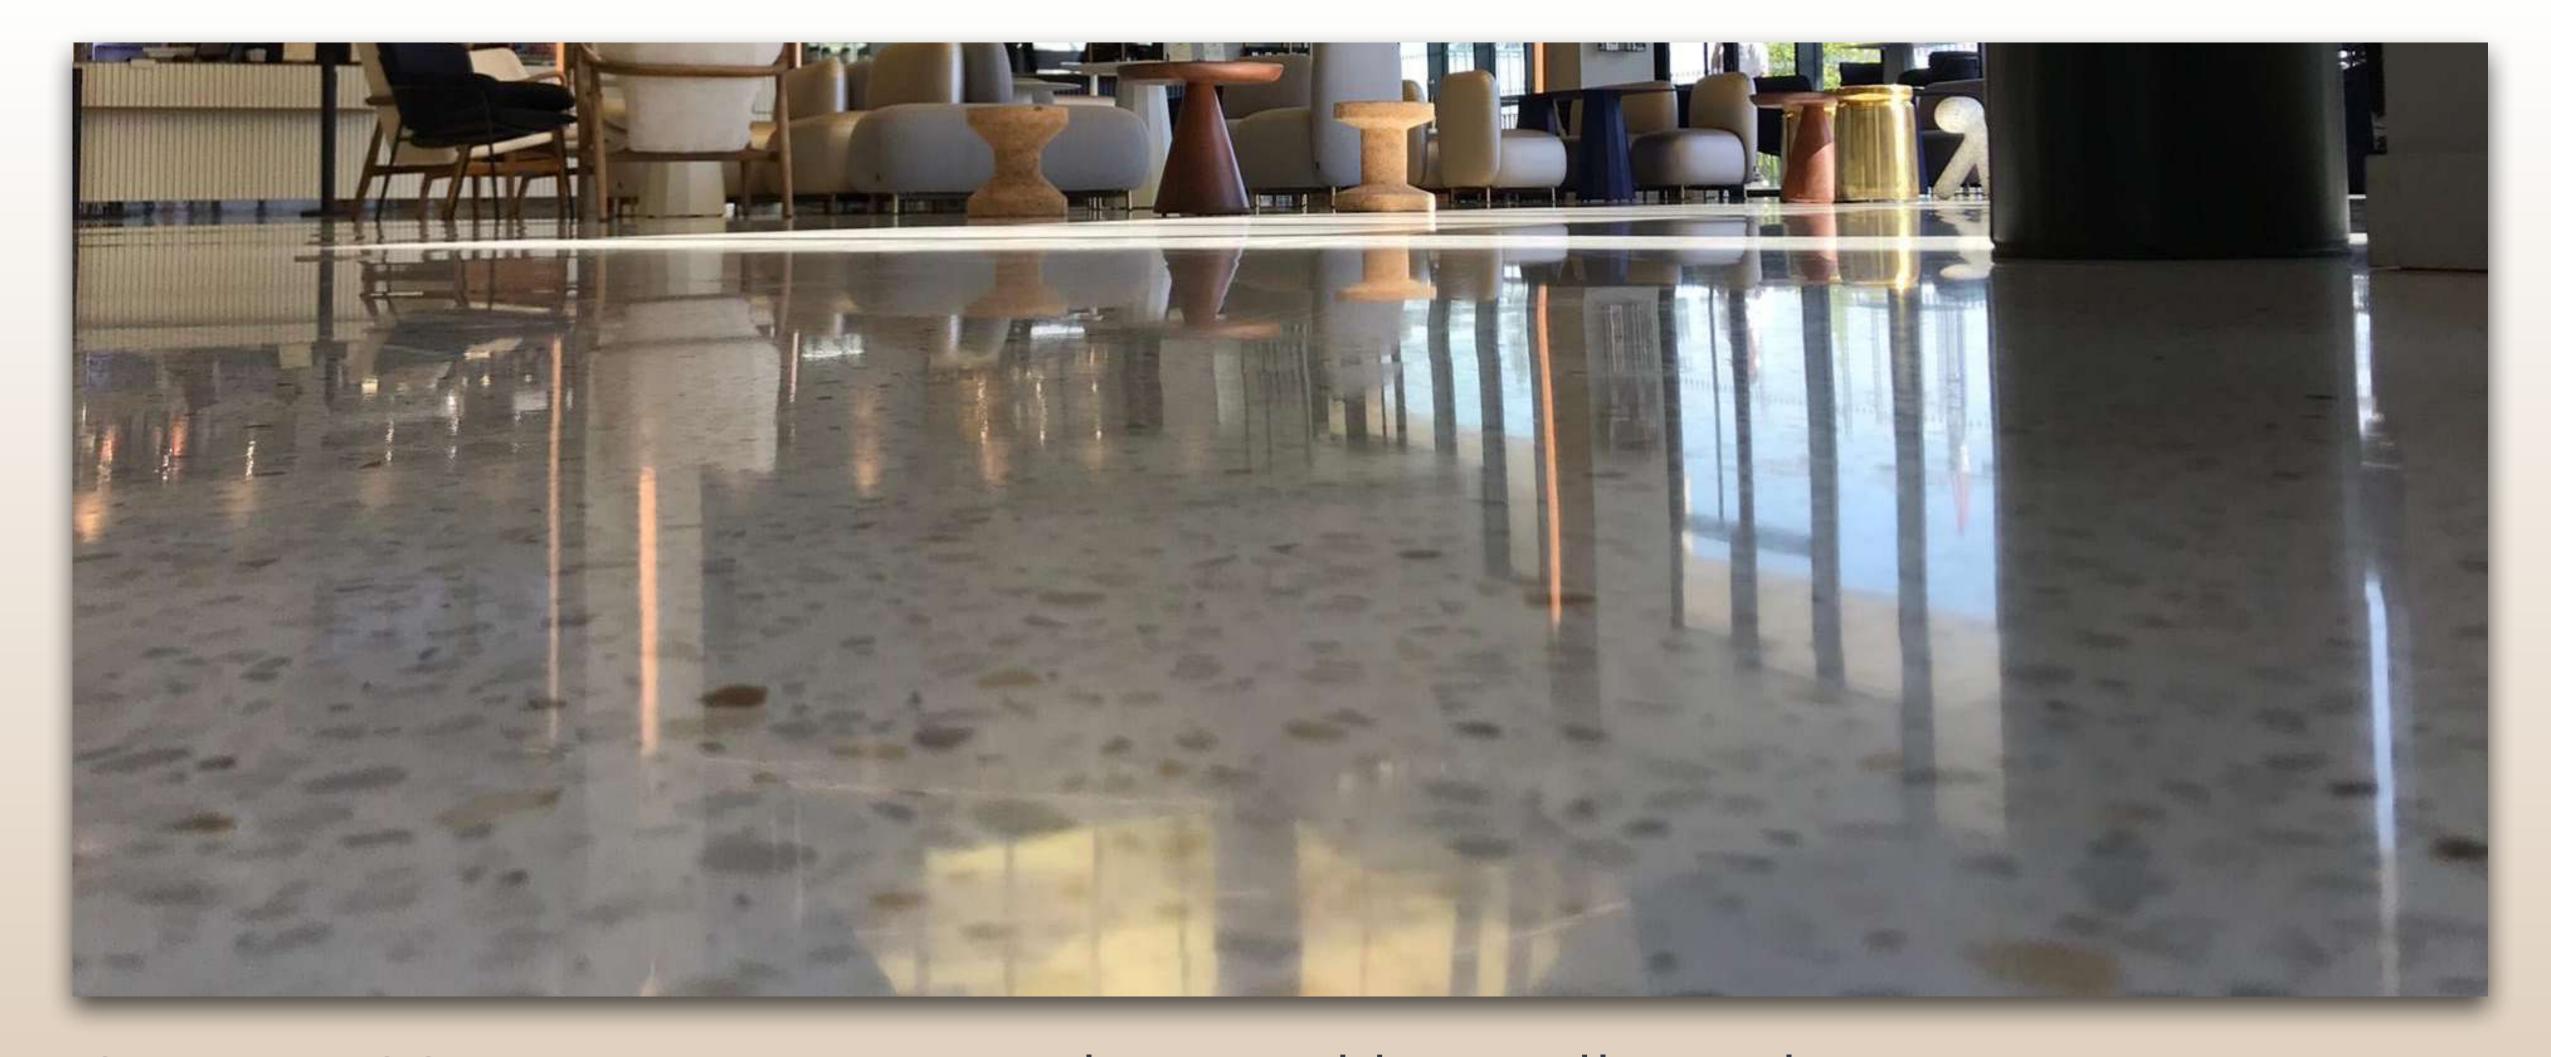

l strength EN 13813                         | F9-F15 N/mm2 7 days*<br>F13-F20 N/mm2 28 days*                                                                                                   |
| Abrasion resistance                                | AR 0.5                                                                                                                                           |
| Thickness application                              | 12-30 mm: Minimum 10 mm after grinding                                                                                                           |
| Open to traffic                                    | Light - 2 days; Heavy - 5 days                                                                                                                   |



SEAMLESS TERRAZZO, timeless and boundless elegance.



## SEAMLESS TERRAZZO\*\*

Distributed by Etonsurfaces Inc.

350 Fifth Avenue, 41st Floor Empire State Building 10118, New York, NY info@etonsurfaces.com www.etonsurfaces.com

+1 917 566 1341