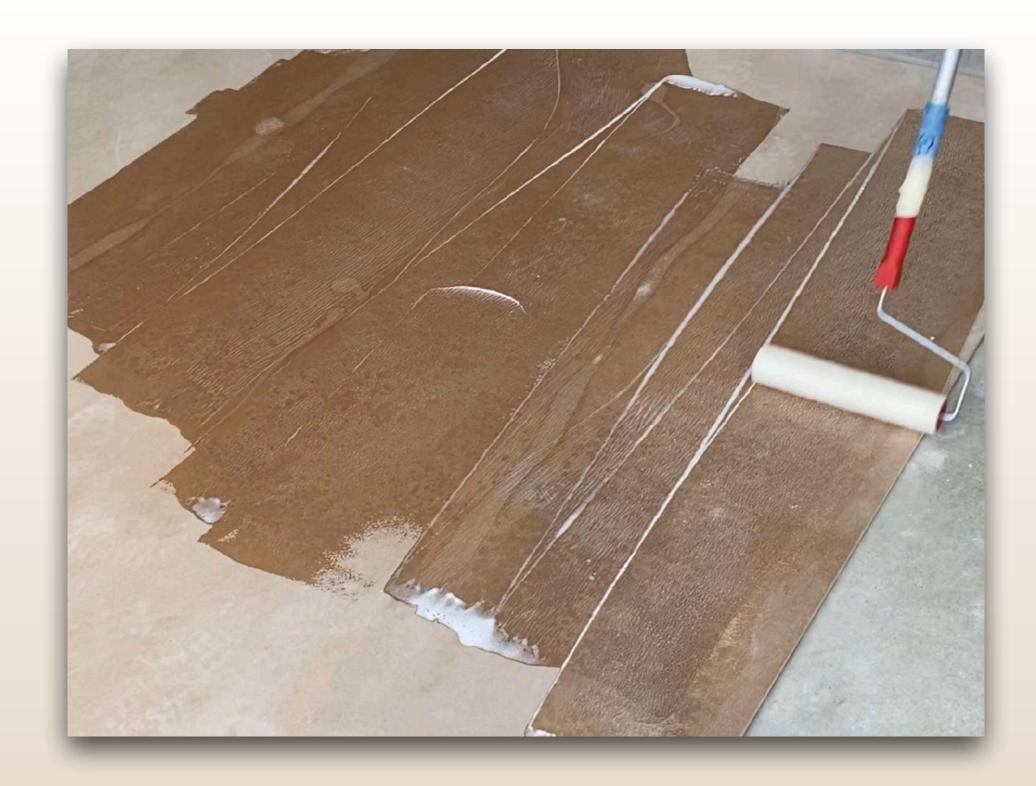

Apply first the primer on the ground base, pouring on it its sand or quartz aggregates, and profile for color geometry. Once fully dry, mix and pour the base on its for a perfect grip.

#### SEAMLESS TERRAZZO

Just a <u>few minutes</u> mixing its bicomponent products Product A (an hitech cement base and aggregates) with Product B (a natural mineral liquid formula).

→ Ideal condition to start pouring the "Product" on its even pre - arranged ground basement.