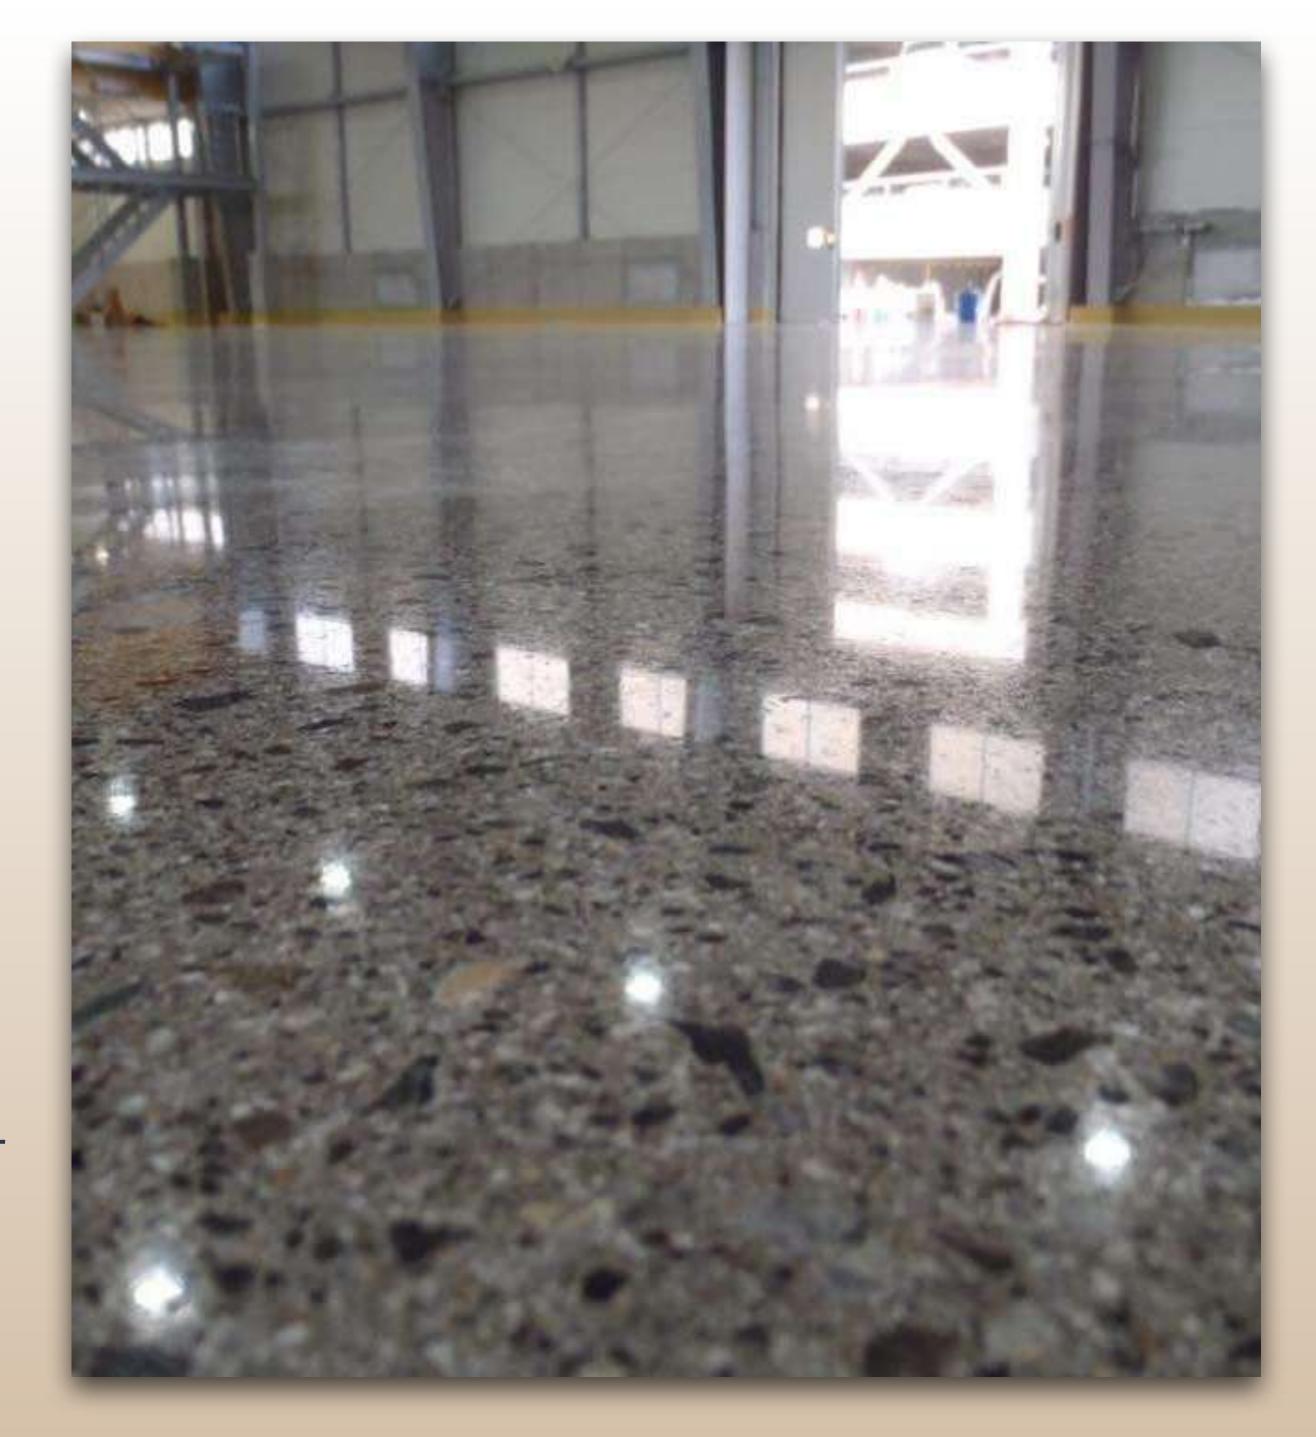

Prepare for the GREAT: a new era for flooring has begun, entirely seamless, even on areas up to 1000 square meter, i.e. over 10.000 square ft., for a new horizon for architecture.

A boundless level of brightness, meeting the most ambitious effects and from a Matt natural effect to the highest gloss result.

## Creativity at its fullest

Be inspired by the endless possibilities of our Seamless Terrazzo: from a classical everlasting Venetian Terrazzo to a more modern contemporary stunning one, the choices are endless. The high technology of our cement-binder allows the use of a single or multi-dimensional aggregates in total freedom, ensuring an elegant flooring with no cracks and without compromising its technical performance.