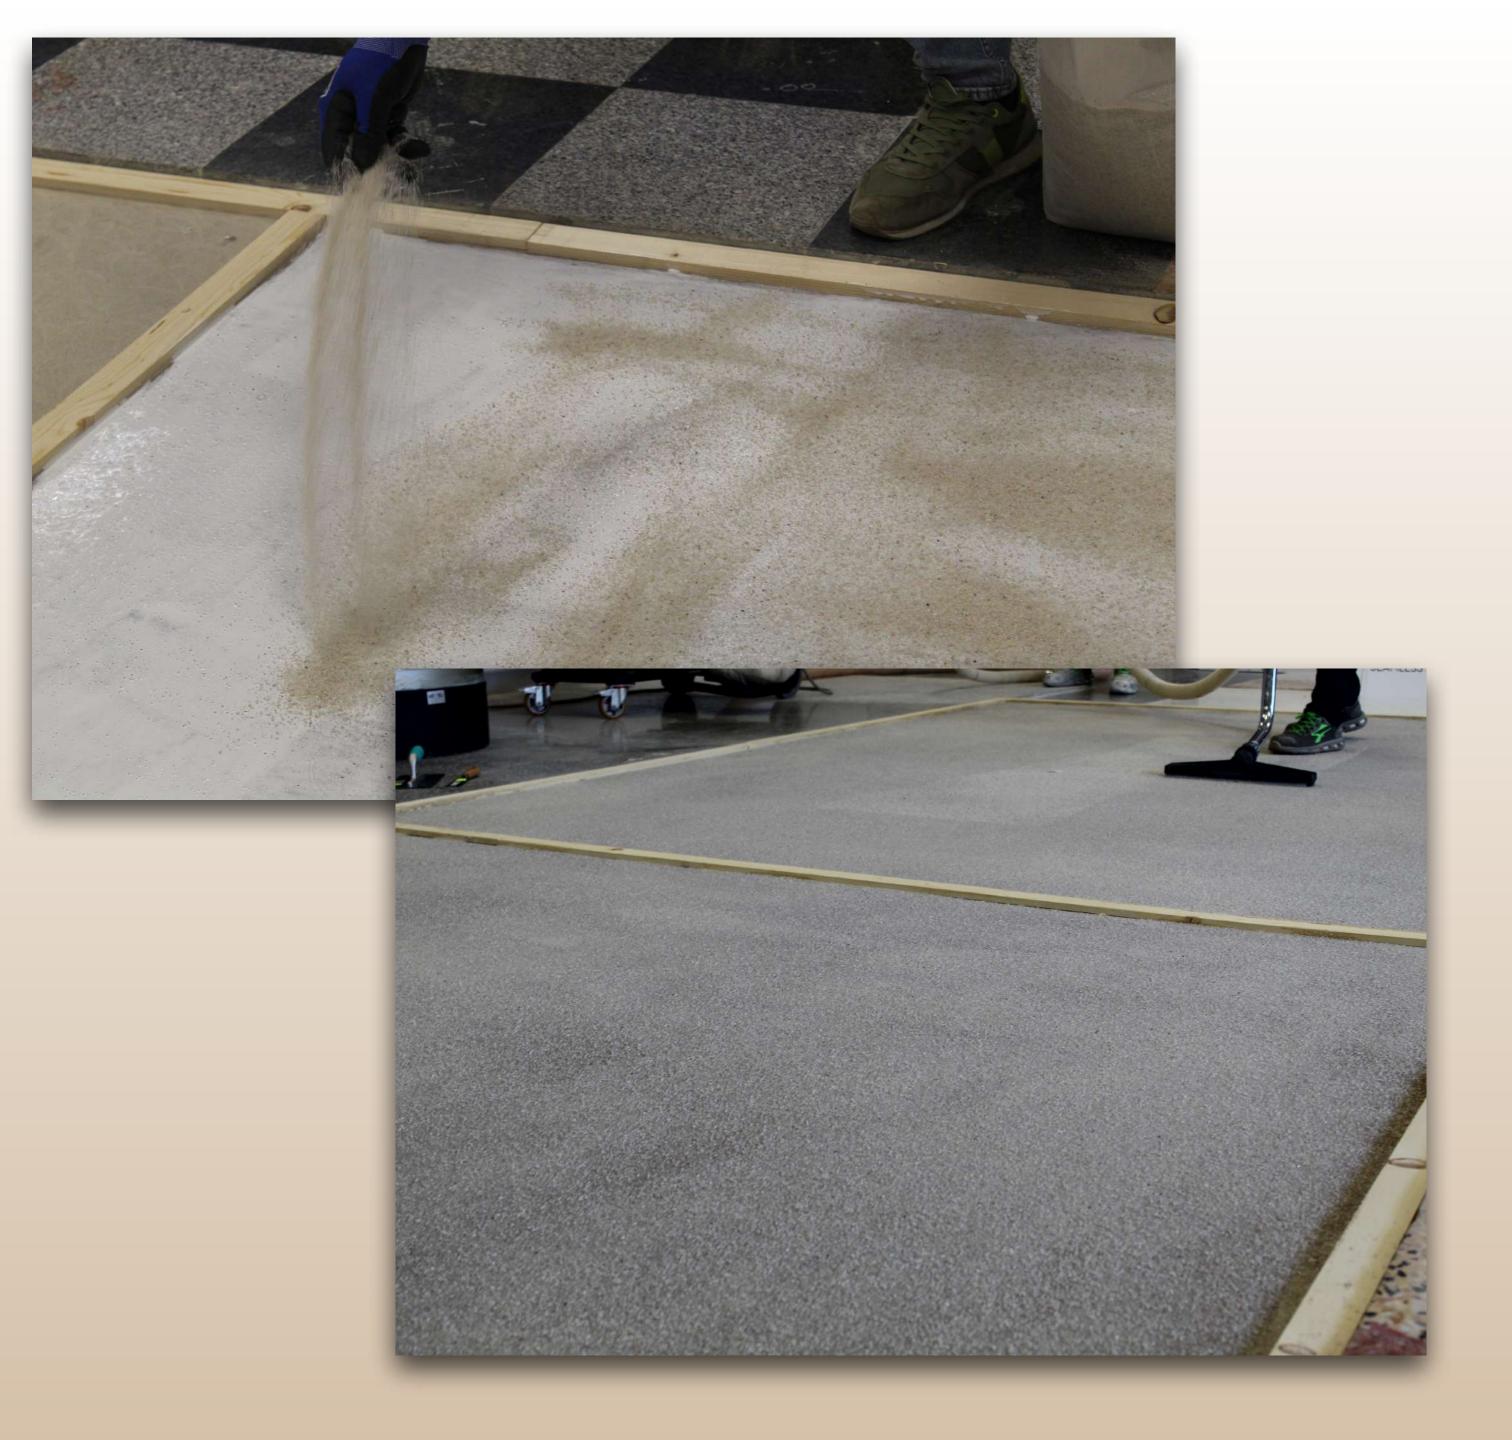

Apply first the primer on the ground base, pouring on it its sand or quartz aggregates, and profile for color geometry. Once fully dry, mix and pour the base on its for a perfect grip.

#### SEAMLESS TERRAZZO

Just a <u>few minutes</u> mixing its bicomponent products Product A (an hitech cement base and aggregates) with Product B (a natural mineral liquid formula).

→ Ideal condition to start pouring the "Product" on its even pre - arranged ground basement.

A team of n. 4/5 people can easily ensure the preparation, mixing and pouring, at least, of n. 600 square mts a day, equivalent of 6500 square feet, of its 10/13 mm, 0.5" thick product application, with just 0.4" thick base after grinding. Product Curing time is just 24 hours, resulting in very limited waiting time for its grinding and see its beautiful aggregates and flooring character emerging from the base. With that prepare for an UNIQUE, ELEGANT, HIGH PERFORMING, TIMELESS flooring enriching your spaces.