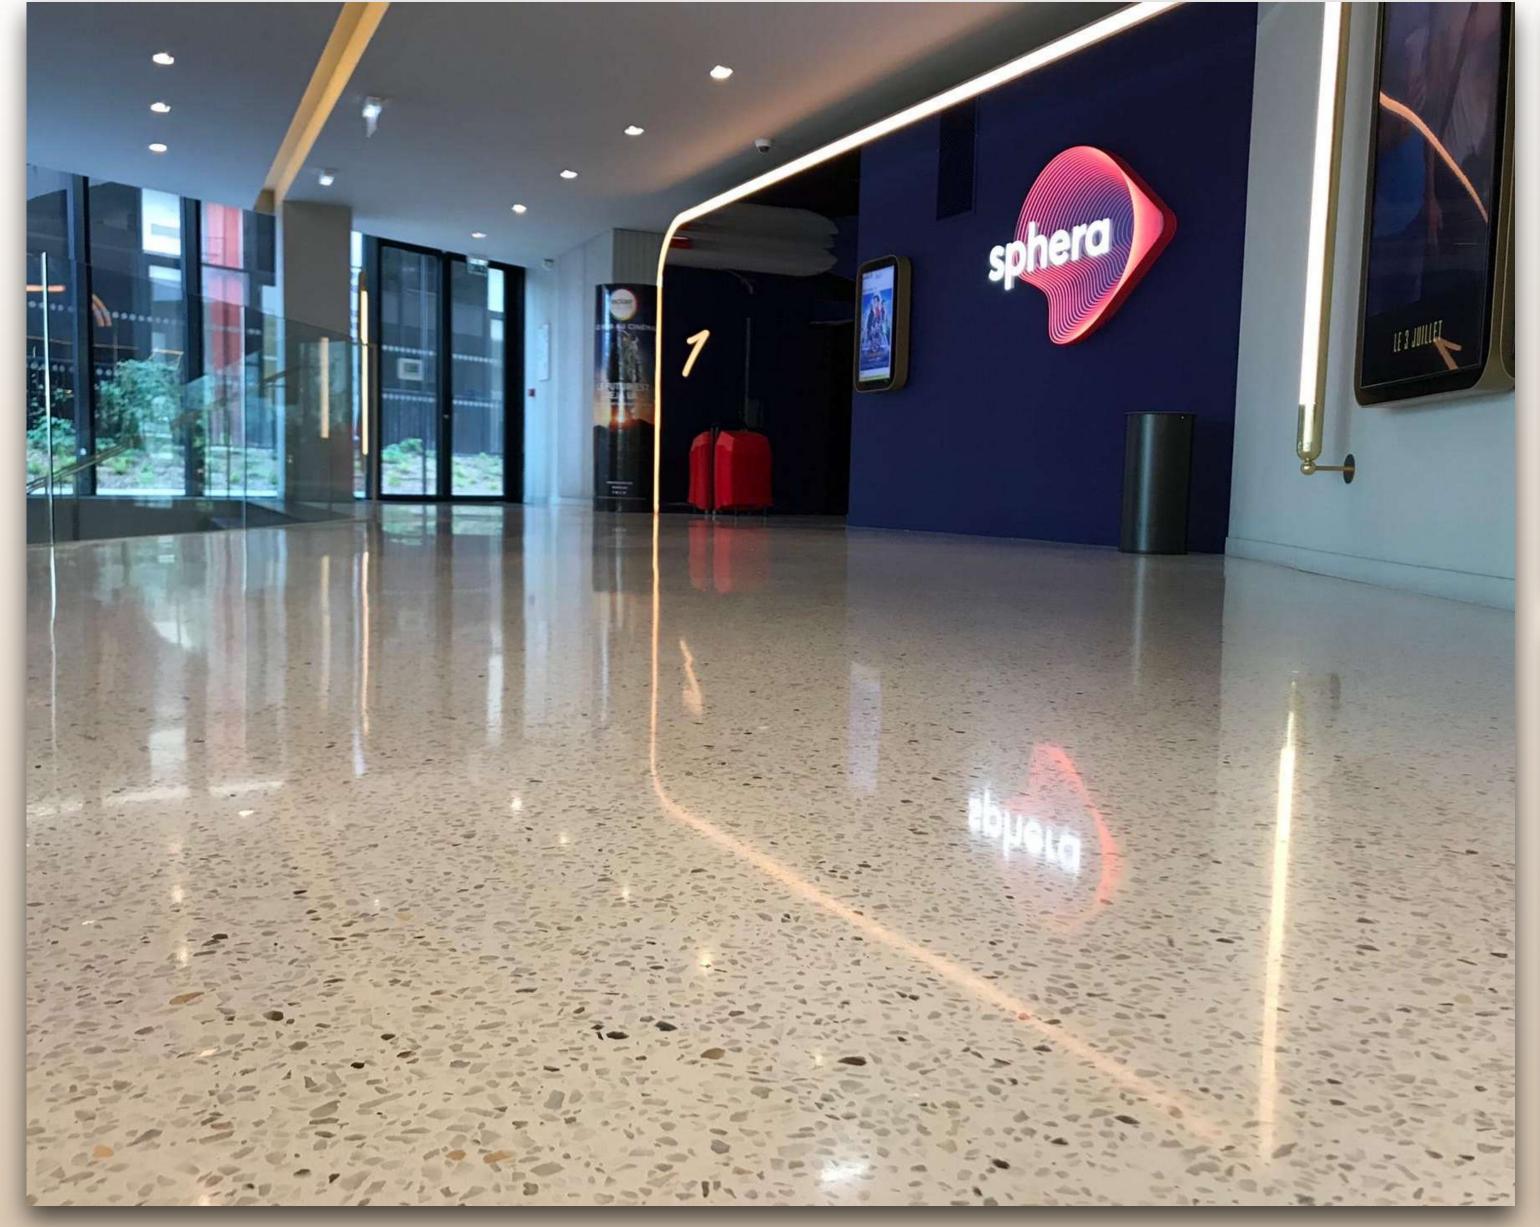

Prepare for the GREAT: a new era for flooring has begun, entirely seamless, even on areas up to 1000 square meter, i.e. over 10.000 square ft., for a new horizon for architecture.

A boundless level of brightness, meeting the most ambitious effects and from a Matt natural effect to the highest gloss result.

#### Make it strong

- → High compressive and flexural strength
- → Abrasion Resistance
- → No shrinkage, responding perfectly for heavy traffic flooring as well as heavy industrial end use.

An elegant performing flooring fit for <u>industrial areas</u>, as well as <u>public spaces</u> such us airports, shopping malls, hotel halls, libraries, theaters, auditoriums, schools, cinemas, hospitals and so on.