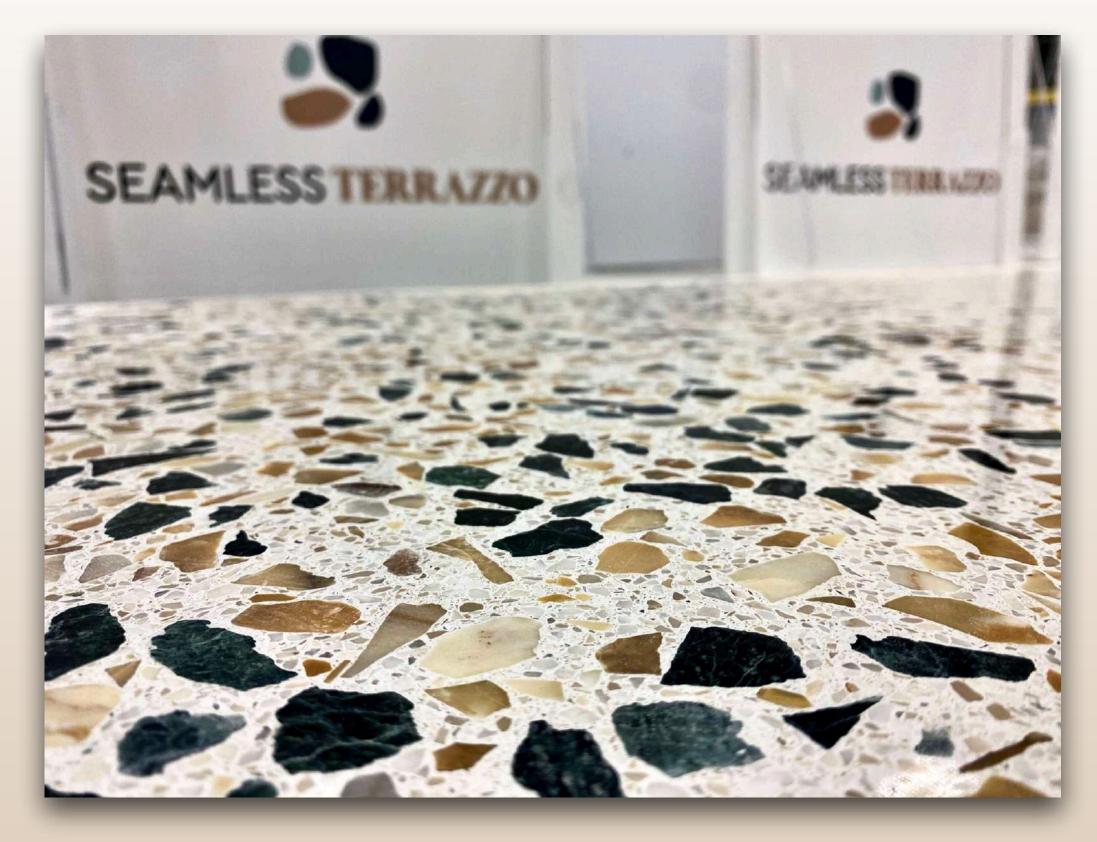

#### SEAMLESS TERRAZZO

Let your vision take shape by creating your own flooring characters using a limitless variety of aggregates, made of marble & naturals stones, glasses, mirrors, mother pearls, shells, man-made aggregates and so on.

## Creativity at its fullest

Be inspired by the endless possibilities of our Seamless Terrazzo: from a classical everlasting Venetian Terrazzo to a more modern contemporary stunning one, the choices are endless. The high technology of our cement-binder allows the use of a single or multi-dimensional aggregates in total freedom, ensuring an elegant flooring with no cracks and without compromising its technical performance.