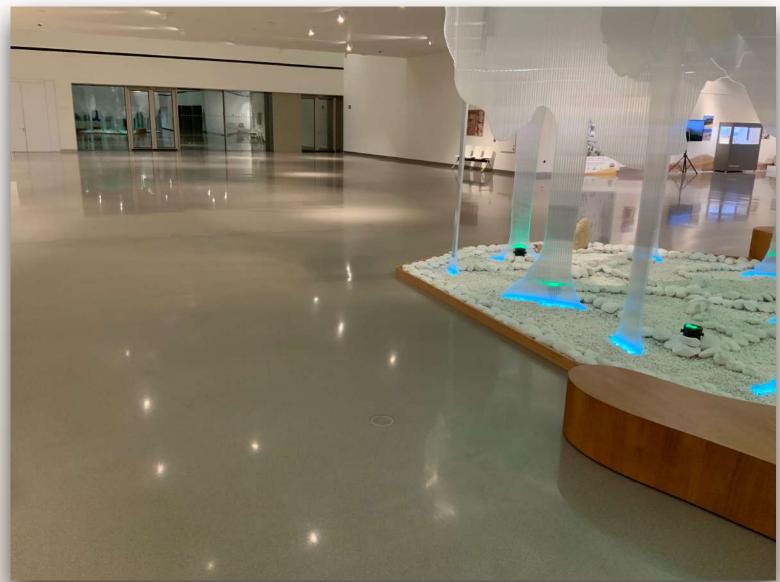

#### SEAMLESS TERRAZZO

Let your vision take shape by creating your own flooring characters using a limitless variety of aggregates, made of marble & naturals stones, glasses, mirrors, mother pearls, shells, man-made aggregates and so on.

You can also broadcast the aggregates manually, choosing the type of effect you prefer following your creativity.

## Creativity at its fullest

Be inspired by the endless possibilities of our Seamless Terrazzo: from a classical everlasting Venetian Terrazzo to a more modern contemporary stunning one, the choices are endless. The high technology of our cement-binder allows the use of a single or multi-dimensional aggregates in total freedom, ensuring an elegant flooring with no cracks and without compromising its technical performance.