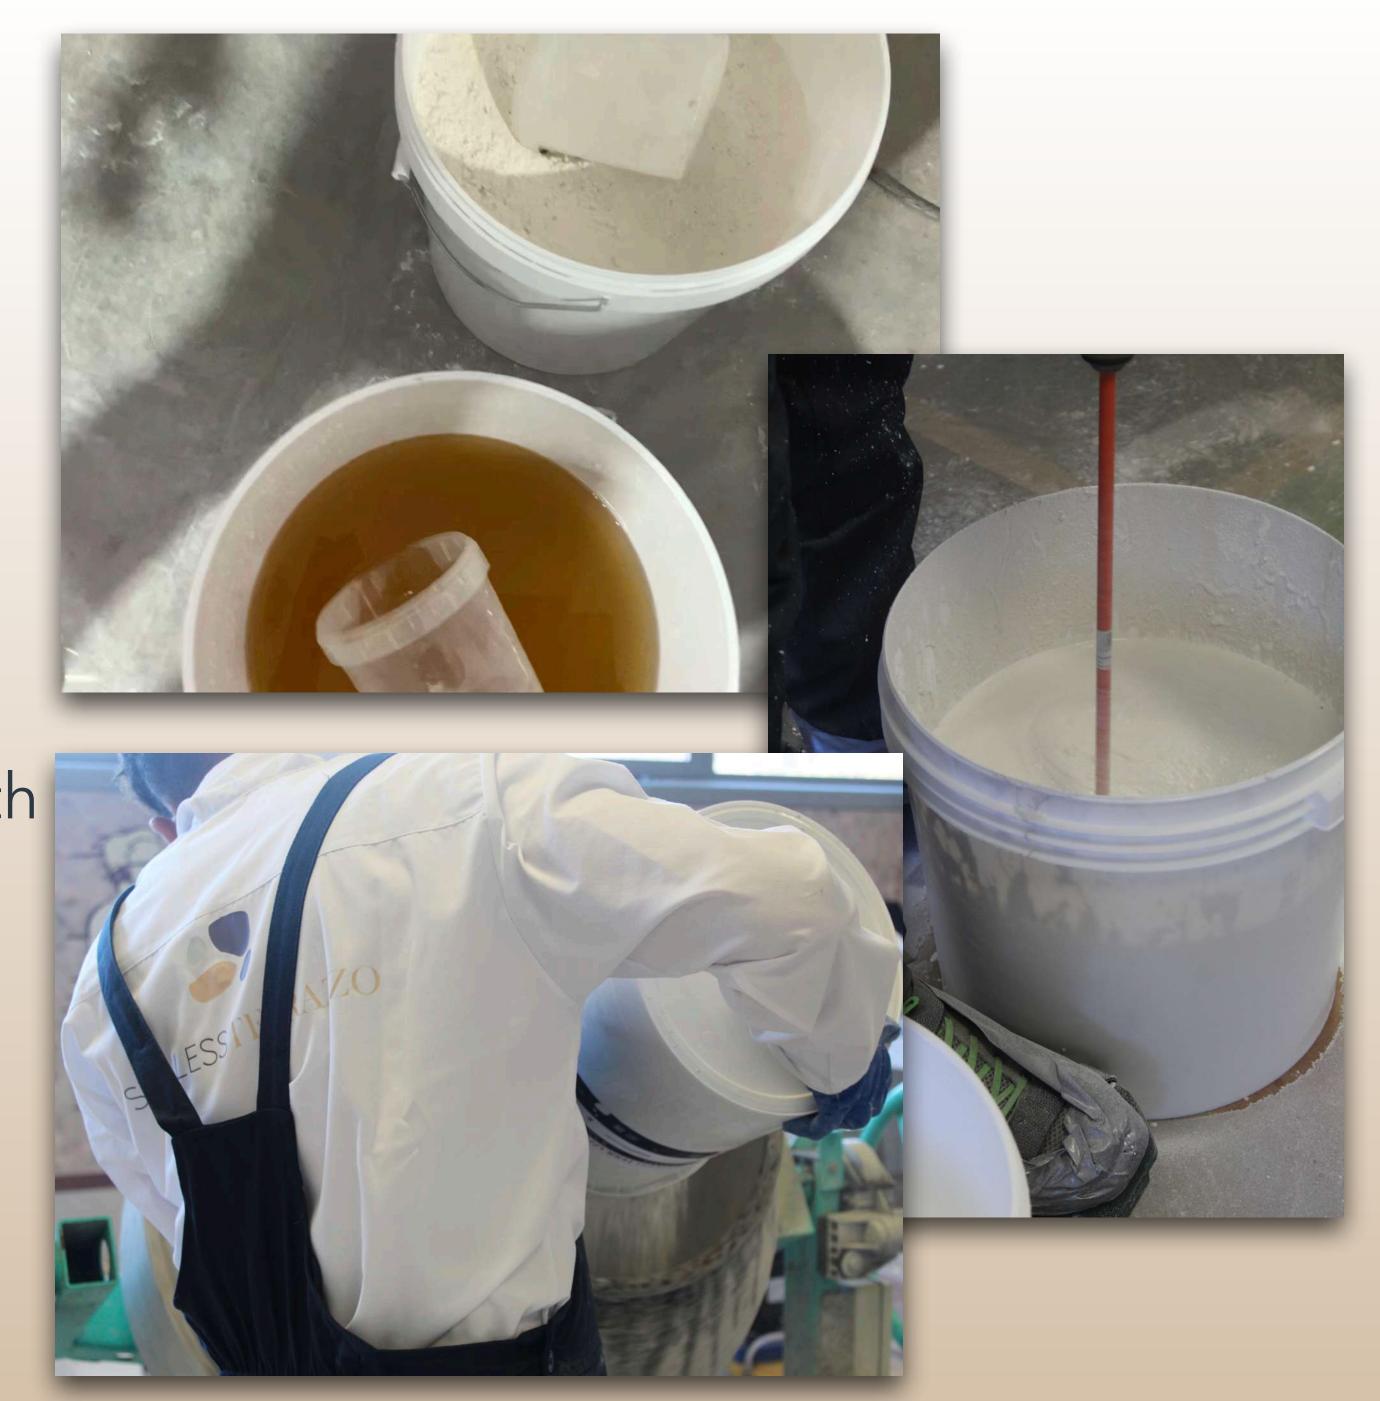

#### SEAMLESS TERRAZZO

Just a <u>few minutes</u> mixing its bicomponent products Product A (an hitech cement base and aggregates) with Product B (a natural mineral liquid formula).

→ Ideal condition to start pouring the "Product" on its even pre - arranged ground basement.

A team of n. 4/5 people can easily ensure the preparation, mixing and pouring, at least, of n. 600 square mts a day, equivalent of 6500 square feet, of its 10/13 mm, 0.5" thick product application, with just 0.4" thick base after grinding. Product Curing time is just 24 hours, resulting in very limited waiting time for its grinding and see its beautiful aggregates and flooring character emerging from the base. With that prepare for an UNIQUE, ELEGANT, HIGH PERFORMING, TIMELESS flooring enriching your spaces.