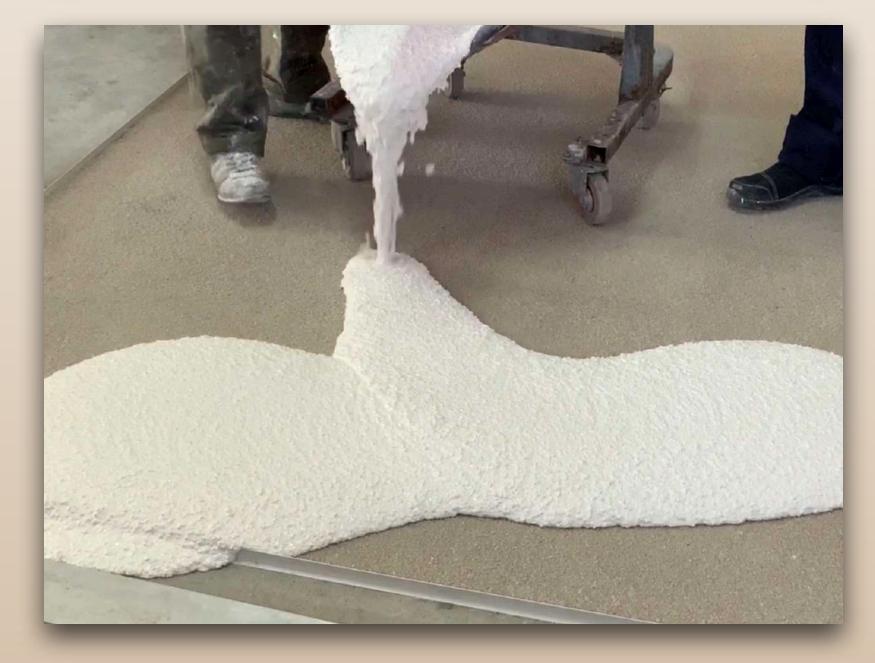

Apply first the primer on the ground base, pouring on it its sand or quartz aggregates, and profile for color geometry. Once fully dry, mix and pour the base on its for a perfect grip.

A team of n. 4/5 people can easily ensure the preparation, mixing and pouring, at least, of n. 600 square mts a day, equivalent of 6500 square feet, of its 10/13 mm, 0.5" thick product application, with just 0.4" thick base after grinding. Product Curing time is just 24 hours, resulting in very limited waiting time for its grinding and see its beautiful aggregates and flooring character emerging from the base. With that prepare for an UNIQUE, ELEGANT, HIGH PERFORMING, TIMELESS flooring enriching your spaces.