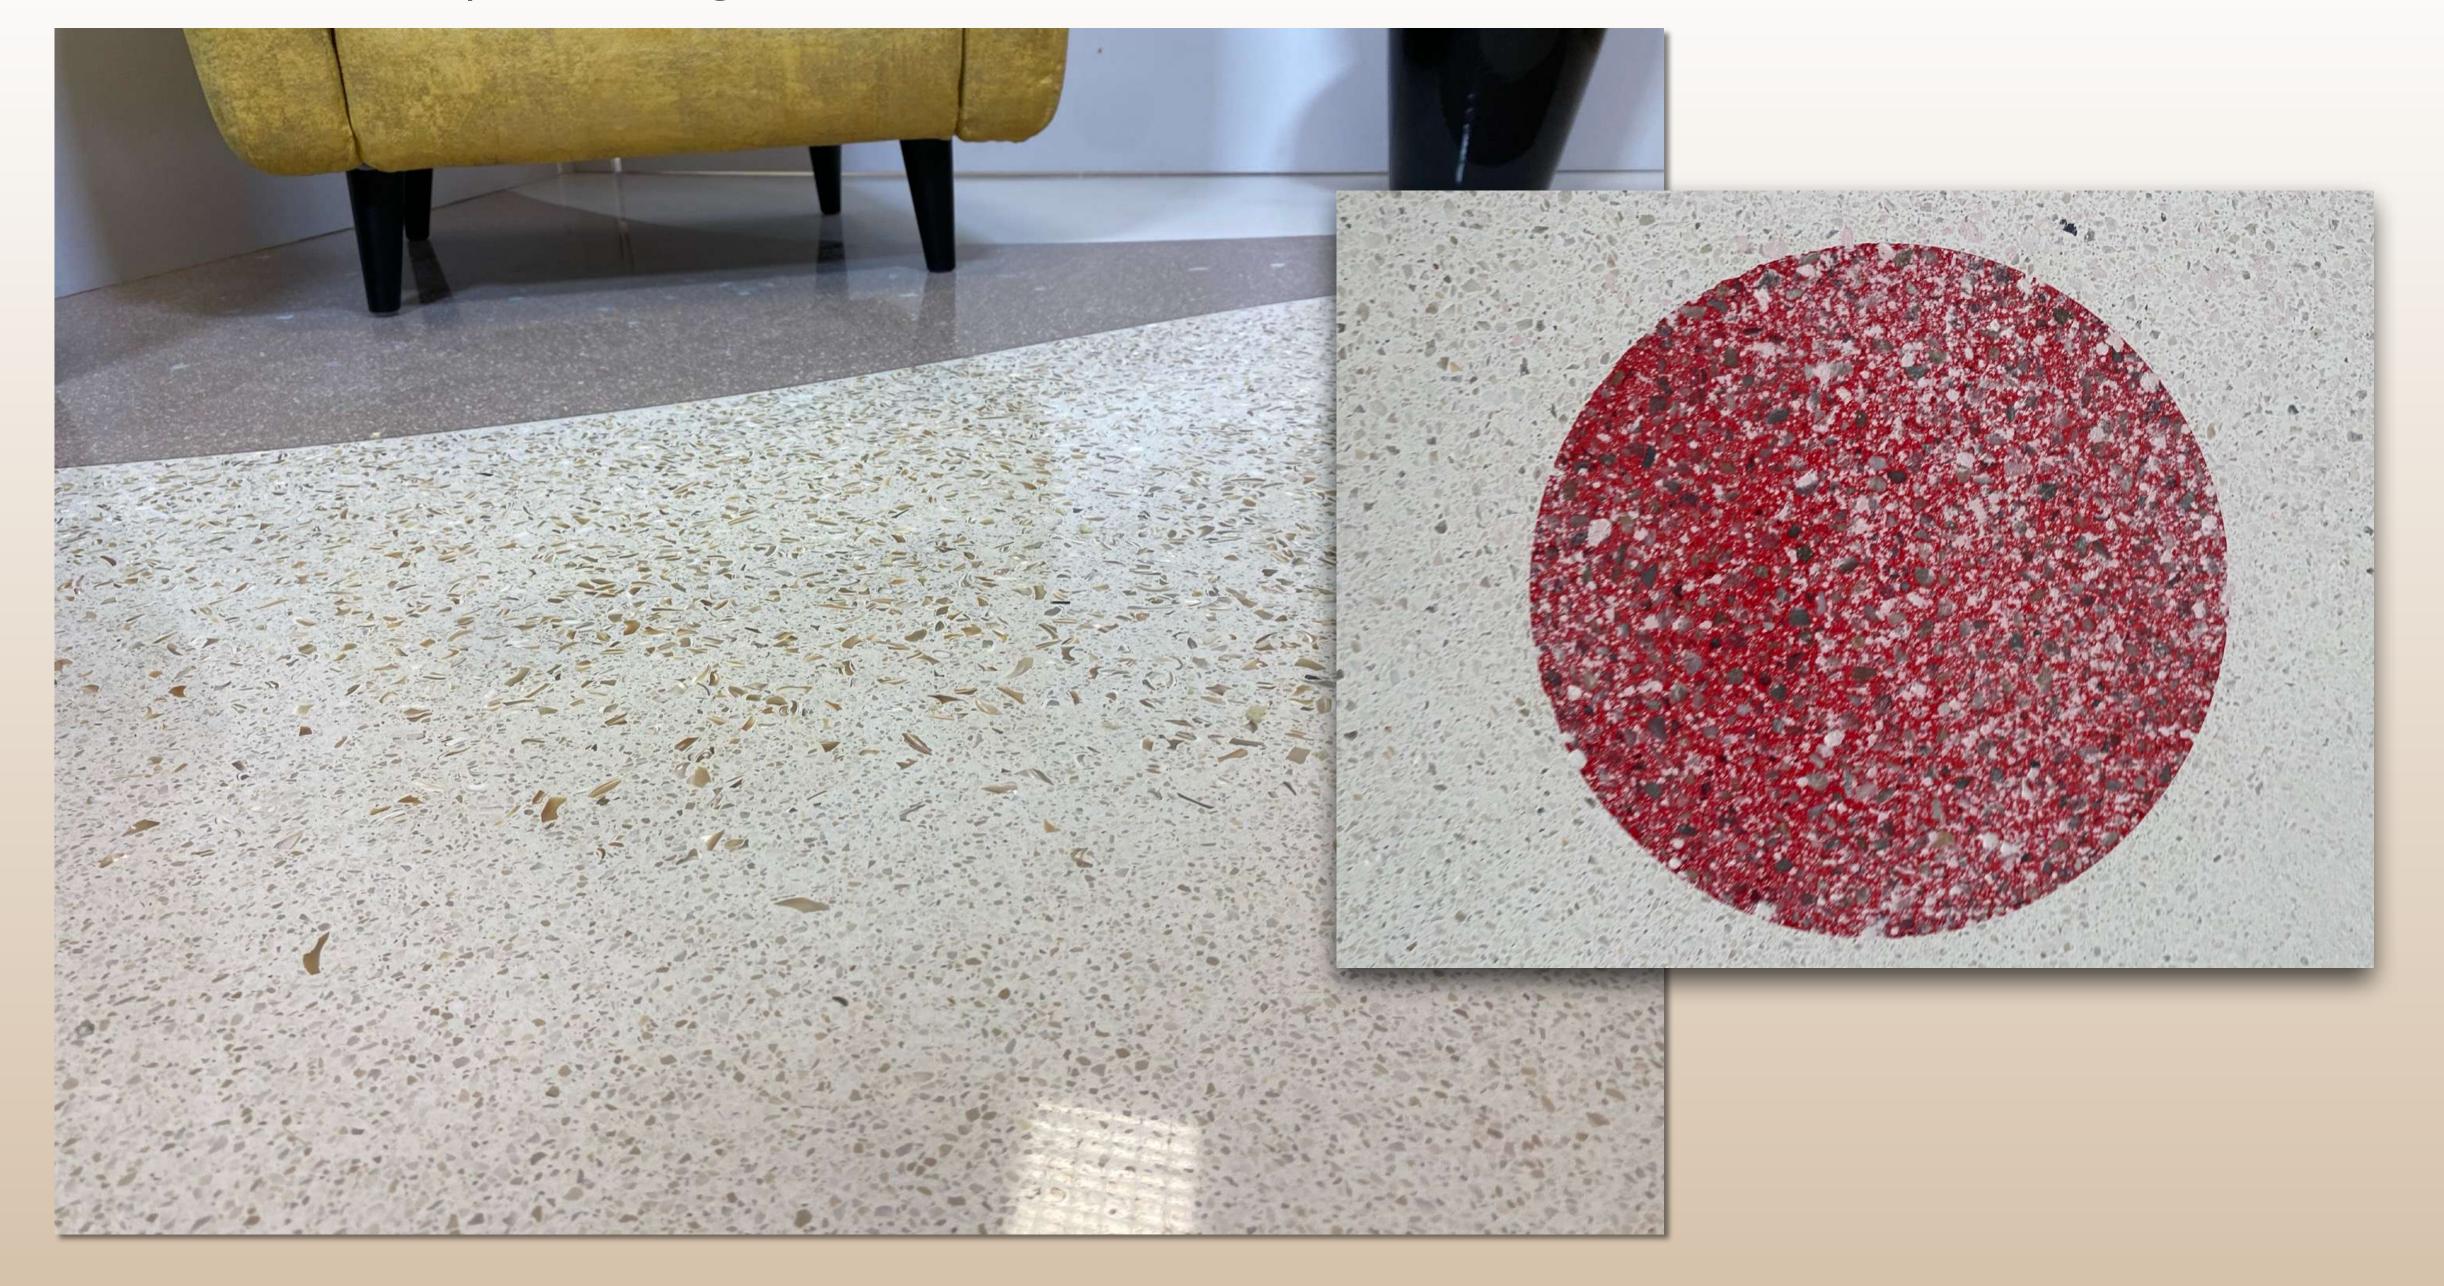

#### SEAMLESS TERRAZZO

Let your vision take shape by creating your own flooring characters using a limitless variety of aggregates, made of marble & naturals stones, glasses, mirrors, mother pearls, shells, man-made aggregates and so on.

You can also broadcast the aggregates manually, choosing the type of effect you prefer following your creativity.

## Creativity at its fullest

Be inspired by the endless possibilities of our Seamless Terrazzo: from a classical everlasting Venetian Terrazzo to a more modern contemporary stunning one, the choices are endless. The high technology of our cement-binder allows the use of a single or multi-dimensional aggregates in total freedom, ensuring an elegant flooring with no cracks and without compromising its technical performance.

Our Inorganic Pigments in product base ensure the realization of the full RAL colors shades, in a perfect Harmony of Natural Colors and Limitless Results.