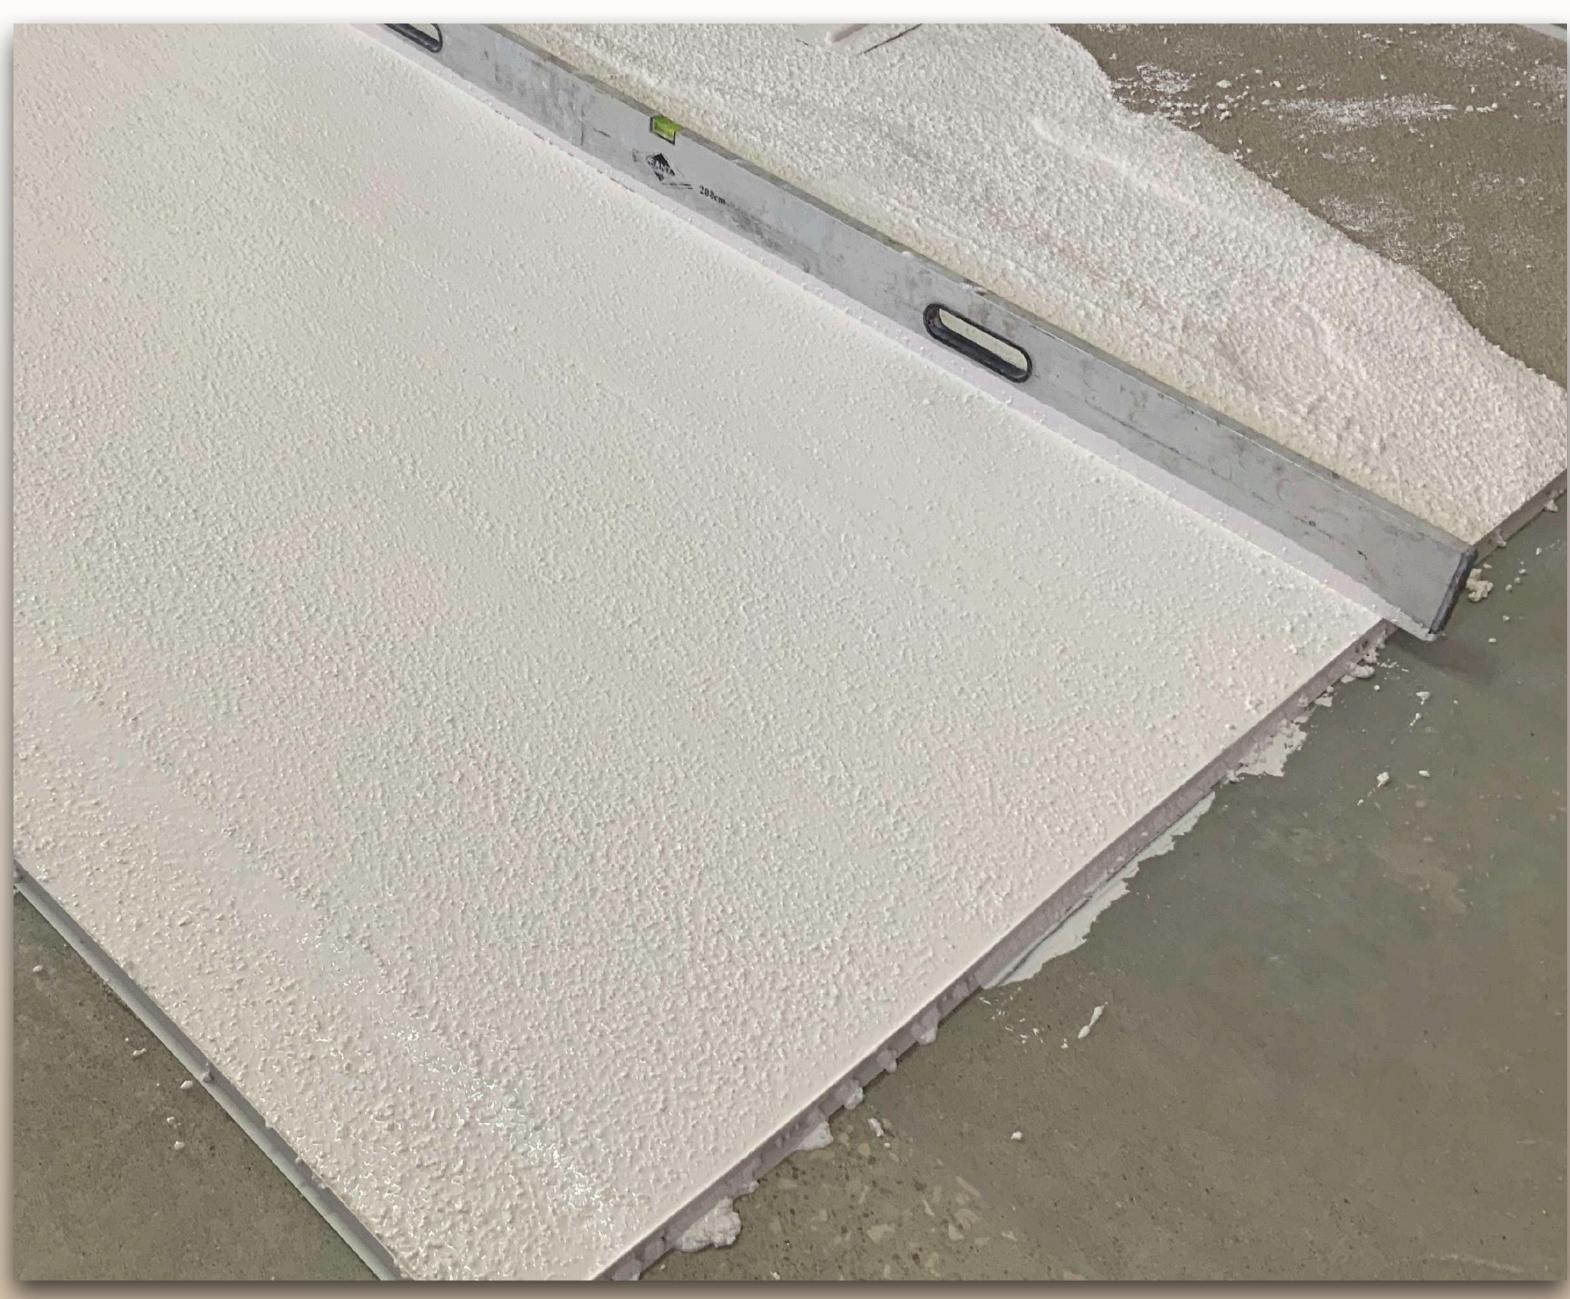

Apply first the primer on the ground base, pouring on it its sand or quartz aggregates, and profile for color geometry. Once fully dry, mix and pour the base on its for a perfect grip.

#### SEAMLESS TERRAZZO

Just a <u>few minutes</u> mixing its bicomponent products Product A (an hitech cement base and aggregates) with Product B (a natural mineral liquid formula).

→ Ideal condition to start pouring the "Product" on its even pre - arranged ground basement.

A team of n. 4/5 people can easily ensure the preparation, mixing and pouring, at least, of n. 600 square mts a day, equivalent of 6500 square feet, of its 10/13 mm, 0.5" thick product application, with just 0.4" thick base after grinding. Product Curing time is just 24 hours, resulting in very limited waiting time for its grinding and see its beautiful aggregates and flooring character emerging from the base. With that prepare for an UNIQUE, ELEGANT, HIGH PERFORMING, TIMELESS flooring enriching your spaces.