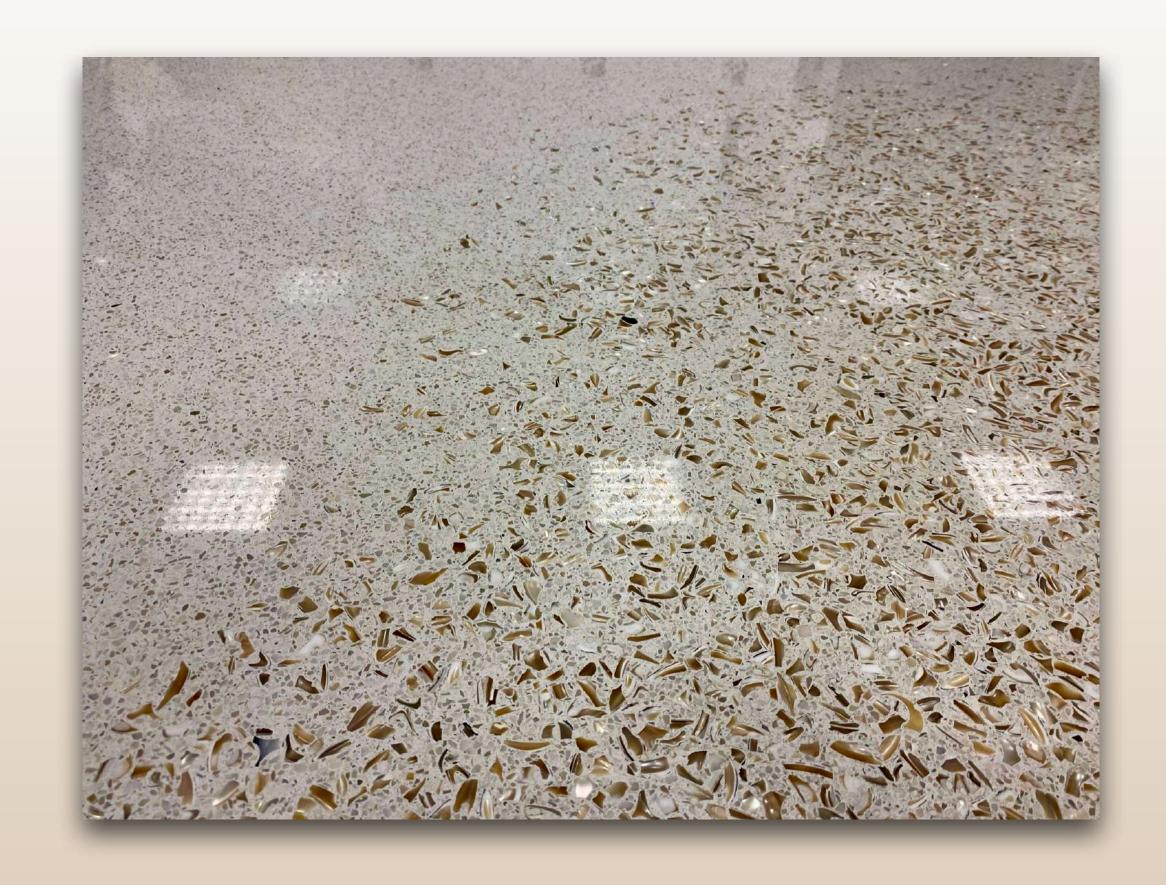

#### SEAMLESS TERRAZZO

Let your vision take shape by creating your own flooring characters using a limitless variety of aggregates, made of marble & naturals stones, glasses, mirrors, mother pearls, shells, man-made aggregates and so on.

#### SEAMLESS TERRAZZO

Natural look; Matt to high gloss finish; joint free flooring; only structural joints; ASTM, CE certified; can be used in LEED certified buildings.

Custom color certified, indoor use, high performance, no shrinkage, high abrasion resistance, high traffic resistance, high flexibility.