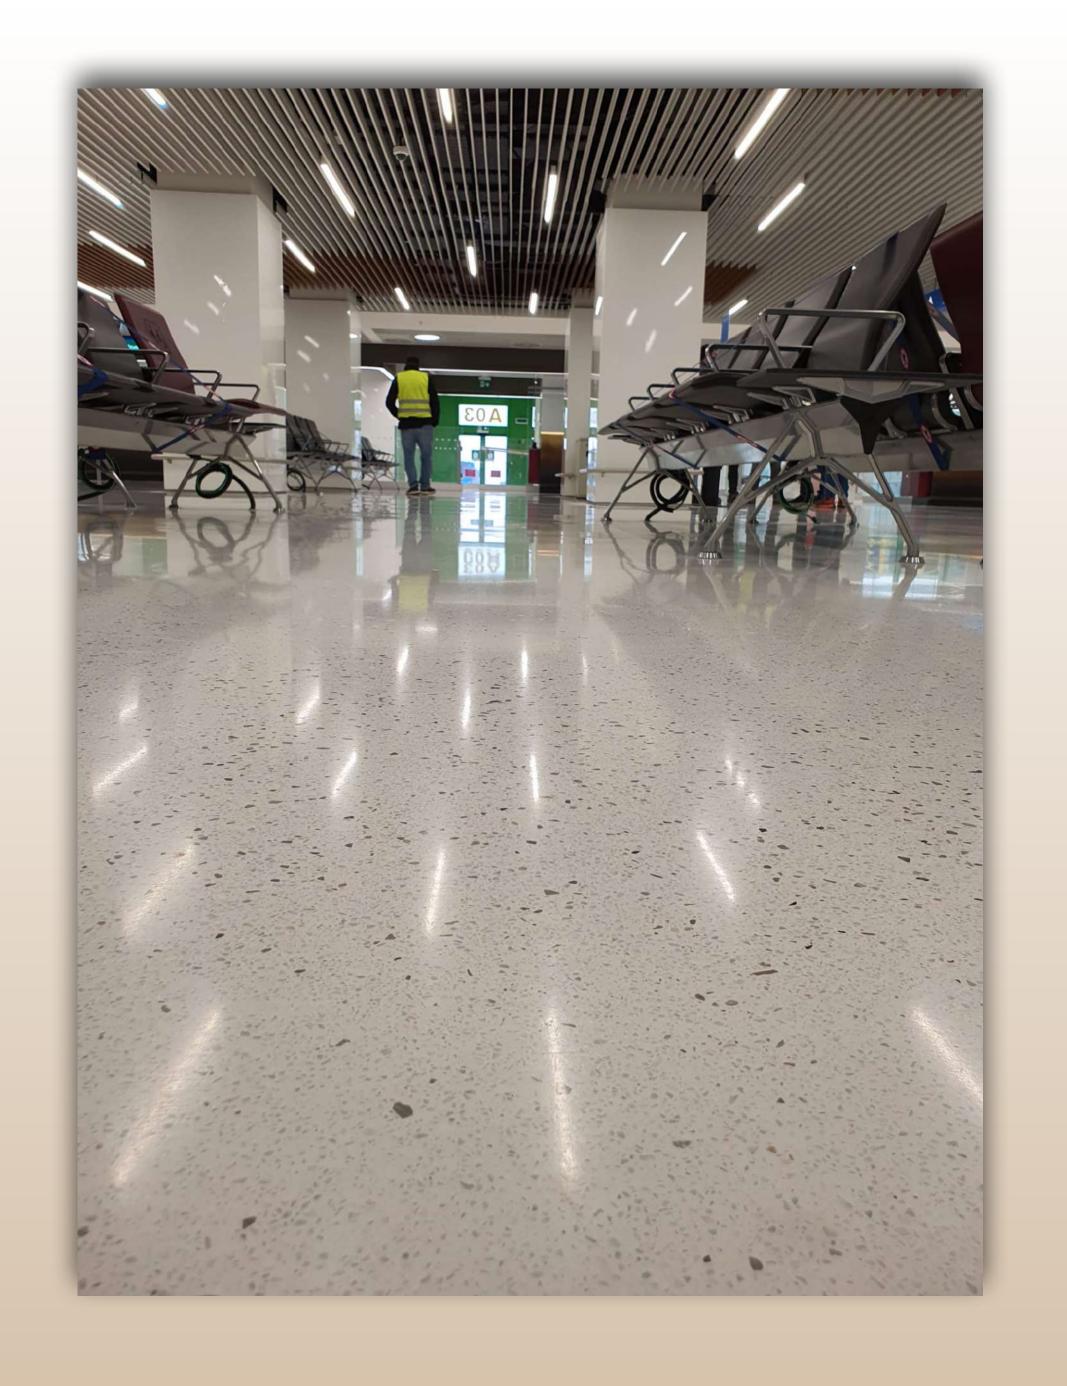

Prepare for the GREAT: a new era for flooring has begun, entirely seamless, even on areas up to 1000 square meter, i.e. over 10.000 square ft., for a new horizon for architecture.

A boundless level of brightness, meeting the most ambitious effects and from a Matt natural effect to the highest gloss result.

#### Make it strong

- → High compressive and flexural strength
- → Abrasion Resistance
- → No shrinkage, responding perfectly for heavy traffic flooring as well as heavy industrial end use.

An elegant performing flooring fit for <u>industrial areas</u>, as well as <u>public spaces</u> such us airports, shopping malls, hotel halls, libraries, theaters, auditoriums, schools, cinemas, hospitals and so on.