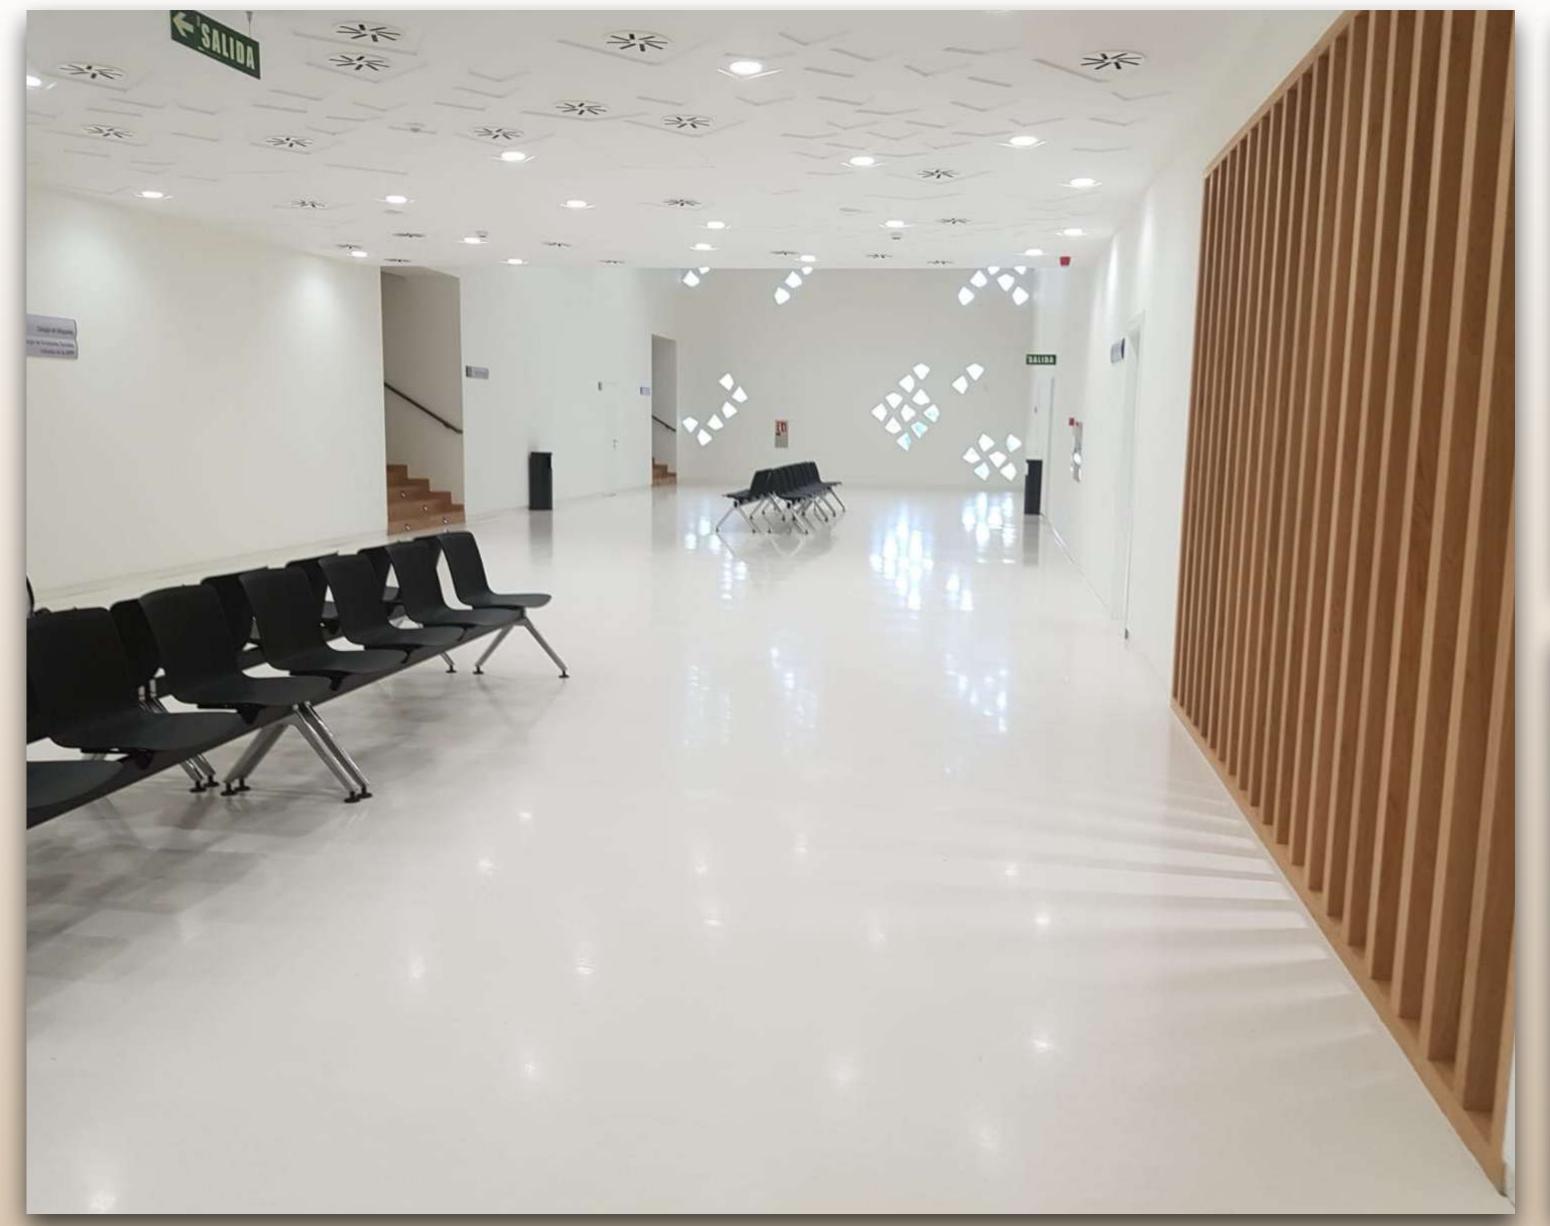

Prepare for the GREAT: a new era for flooring has begun, entirely seamless, even on areas up to 1000 square meter, i.e. over 10.000 square ft., for a new horizon for architecture.

A boundless level of brightness, meeting the most ambitious effects and from a Matt natural effect to the highest gloss result.

#### Make it strong

- → High compressive and flexural strength
- → Abrasion Resistance
- → No shrinkage, responding perfectly for heavy traffic flooring as well as heavy industrial end use.

An elegant performing flooring fit for <u>industrial areas</u>, as well as <u>public spaces</u> such us airports, shopping malls, hotel halls, libraries, theaters, auditoriums, schools, cinemas, hospitals and so on.