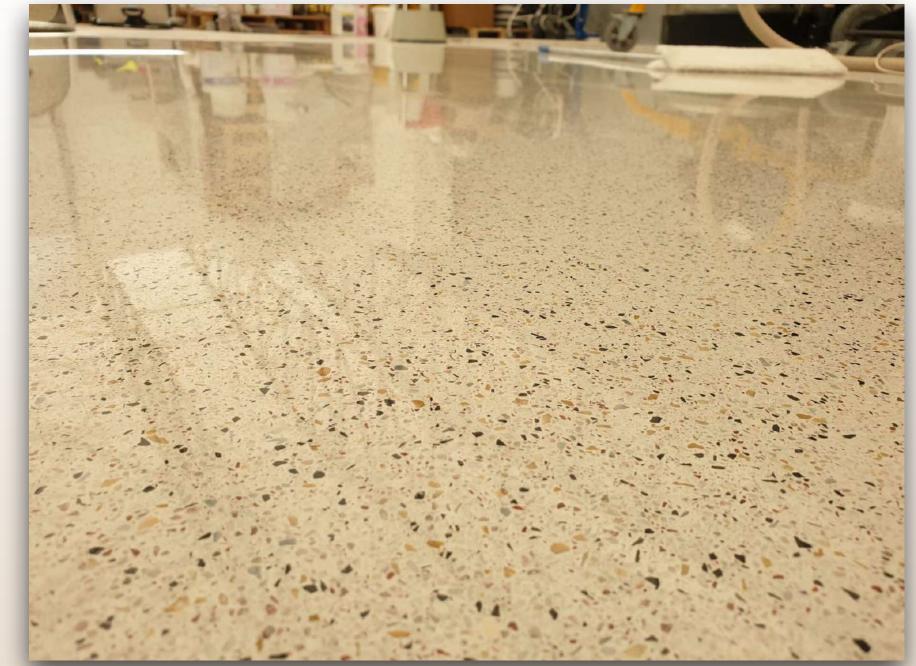

# Resistant SEAMLESS TERRAZZO

#### Make it strong

- → High compressive and flexural strength
- → Abrasion Resistance
- → No shrinkage, responding perfectly for heavy traffic flooring as well as heavy industrial end use.

An elegant performing flooring fit for <u>industrial areas</u>, as well as <u>public spaces</u> such us airports, shopping malls, hotel halls, libraries, theaters, auditoriums, schools, cinemas, hospitals and so on.