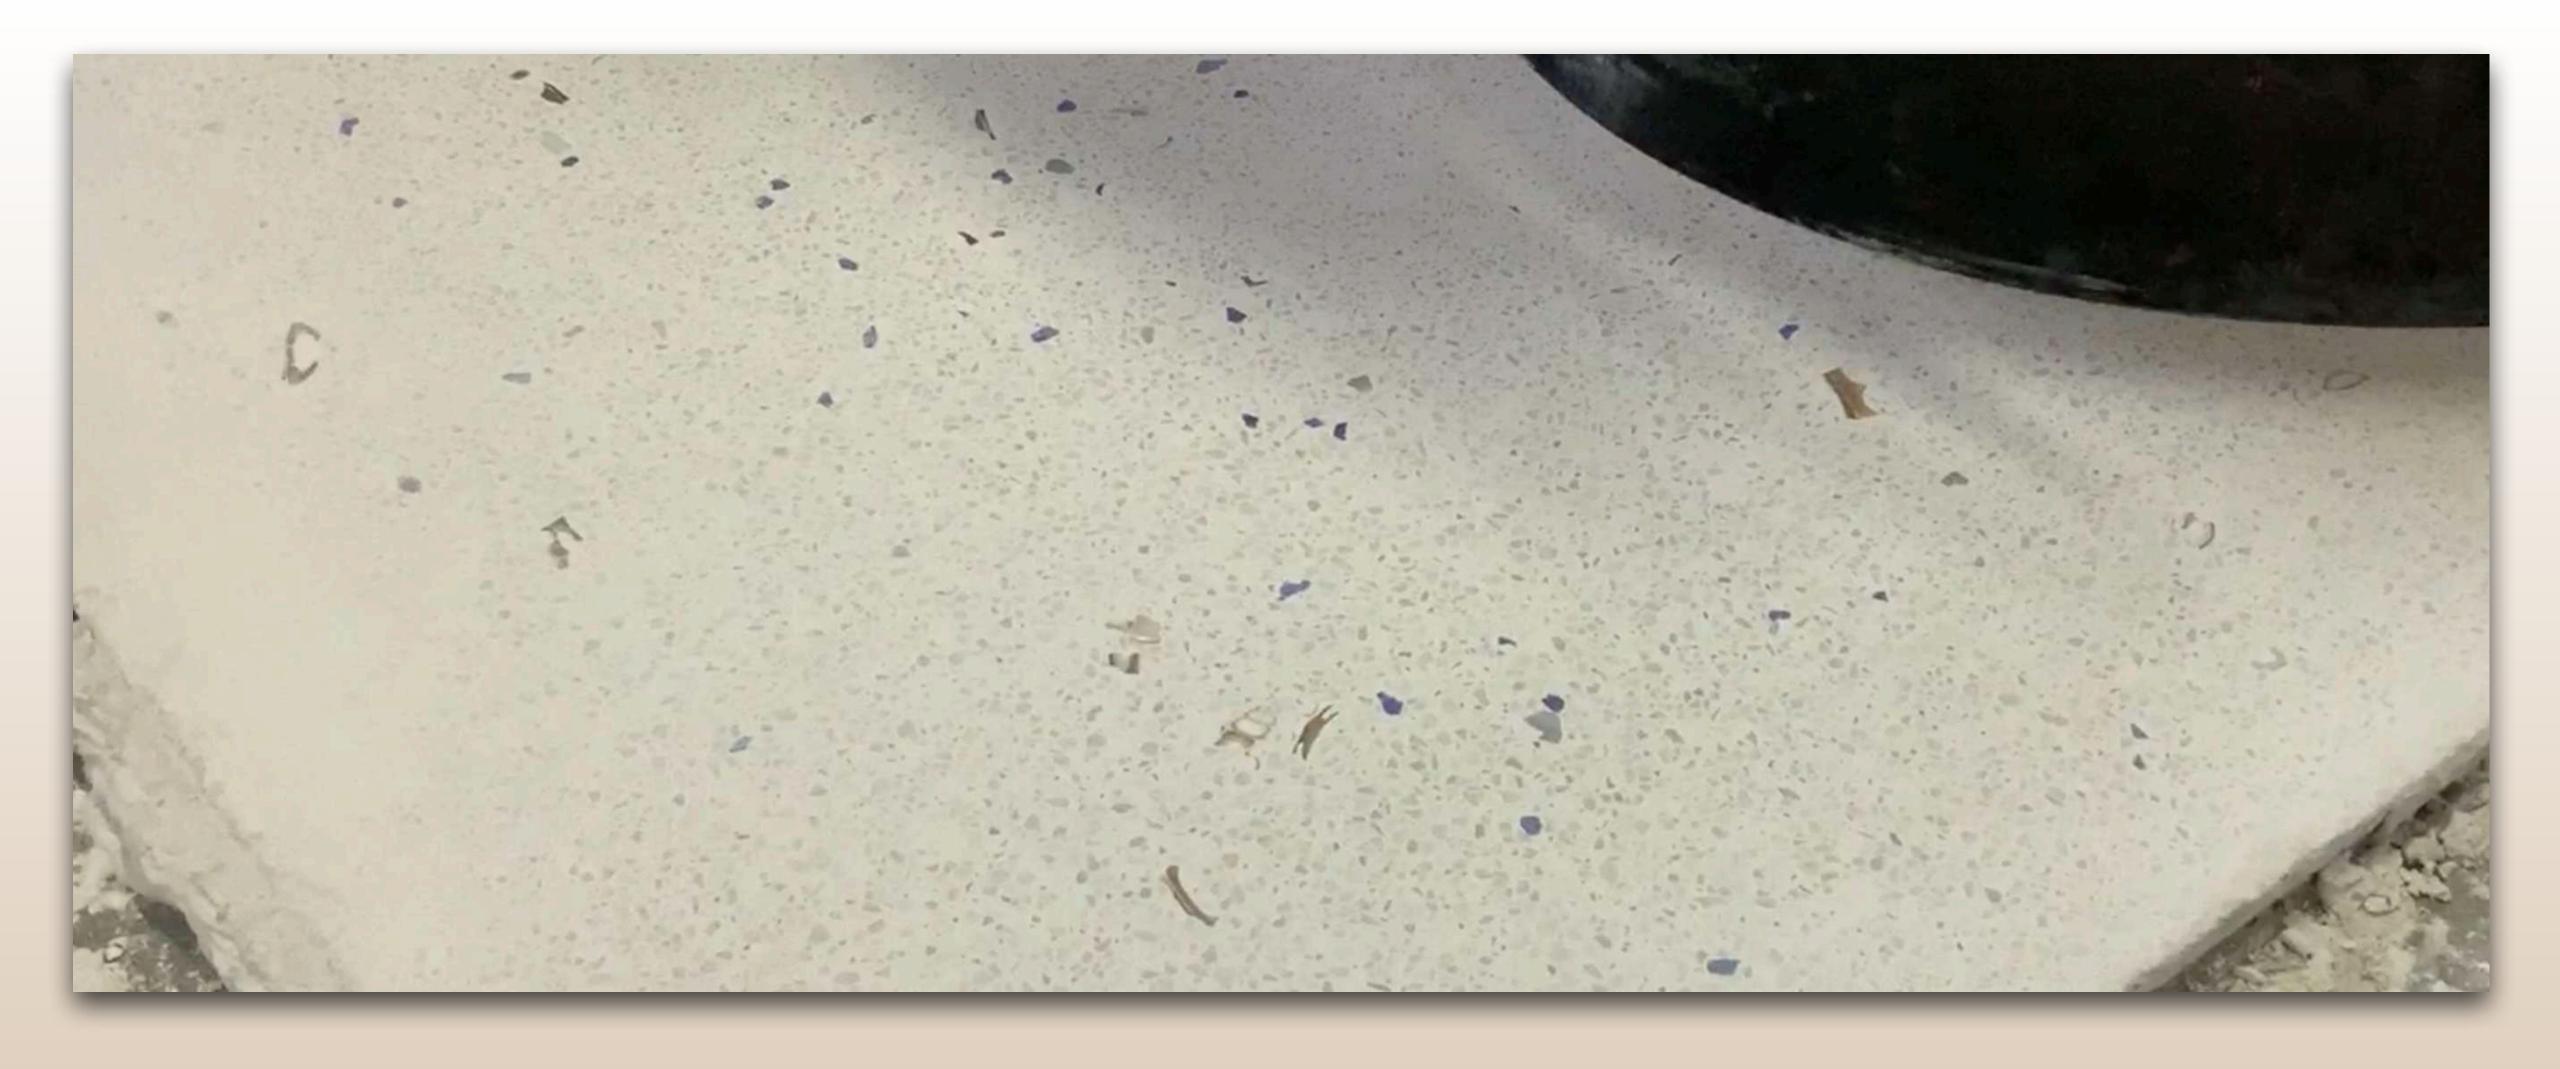

#### SEAMLESS TERRAZZO

Let your vision take shape by creating your own flooring characters using a limitless variety of aggregates, made of marble & naturals stones, glasses, mirrors, mother pearls, shells, man-made aggregates and so on.

You can also broadcast the aggregates manually, choosing the type of effect you prefer following your creativity.

Our Inorganic Pigments in product base ensure the realization of the full RAL colors shades, in a perfect Harmony of Natural Colors and Limitless Results.