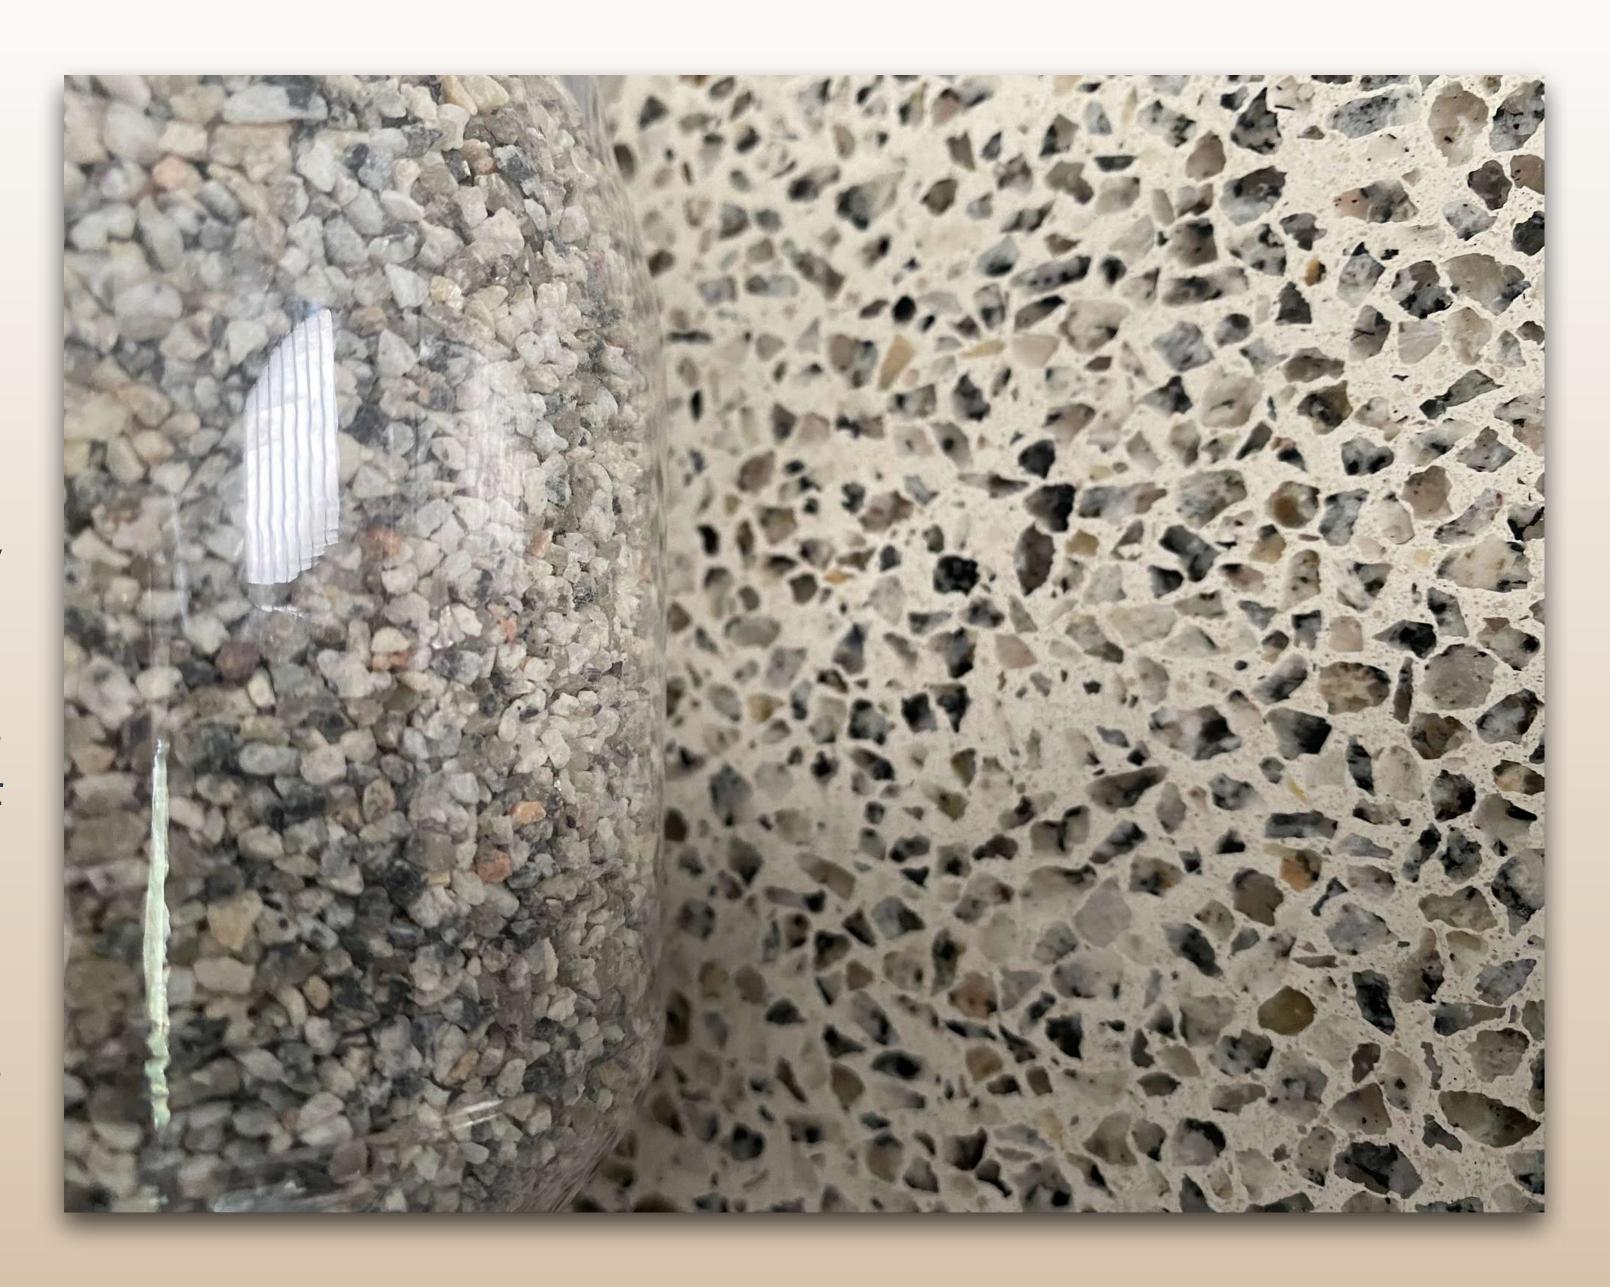

A two components mineral based screed, EPOXY FREE, that can be used to create uniform floors with micro or big aggregates exposure, ground and polished to the desired effect and result, entirely SEAMLESS and no joints!

#### SEAMLESS TERRAZZO

Let your vision take shape by creating your own flooring characters using a limitless variety of aggregates, made of marble & naturals stones, glasses, mirrors, mother pearls, shells, man-made aggregates and so on.