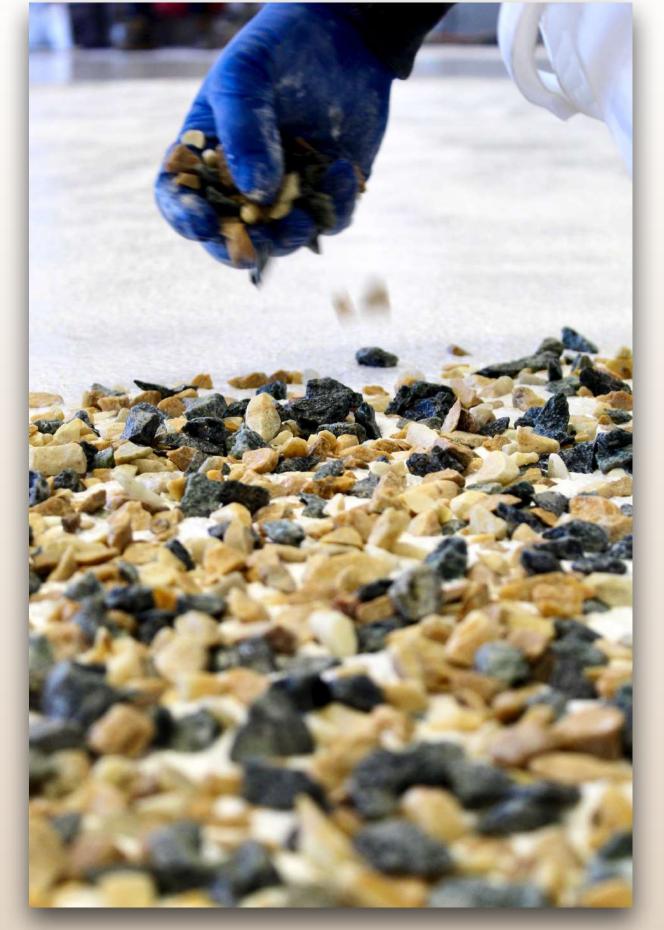

You can also broadcast the aggregates manually, choosing the type of effect you prefer following your creativity.

Apply first the primer on the ground base, pouring on it its sand or quartz aggregates, and profile for color geometry. Once fully dry, mix and pour the base on its for a perfect grip.